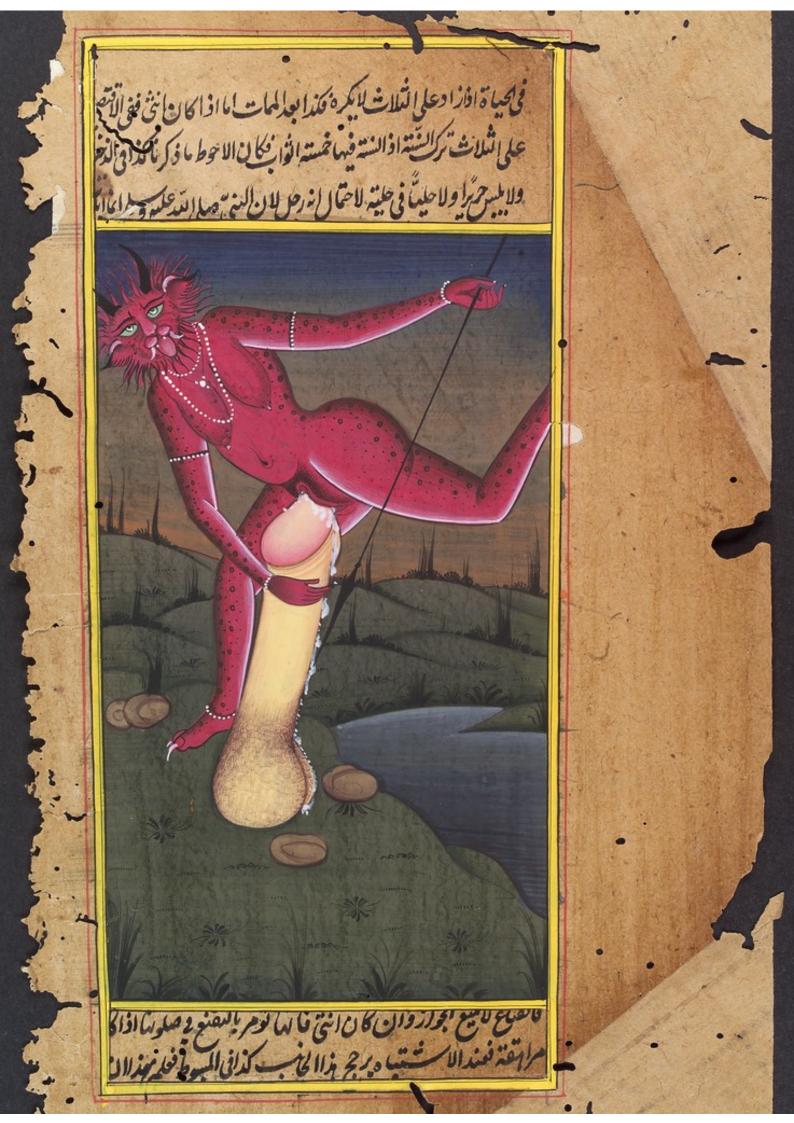

## A female devil copulating with a giant penis. Gouache painting.

## **Publication/Creation**

[India?], [between 1900 and 1999?]

## **Persistent URL**

https://wellcomecollection.org/works/us9xqh4p

## License and attribution

You have permission to make copies of this work under a Creative Commons, Attribution license.

This licence permits unrestricted use, distribution, and reproduction in any medium, provided the original author and source are credited. See the Legal Code for further information.

Image source should be attributed as specified in the full catalogue record. If no source is given the image should be attributed to Wellcome Collection.