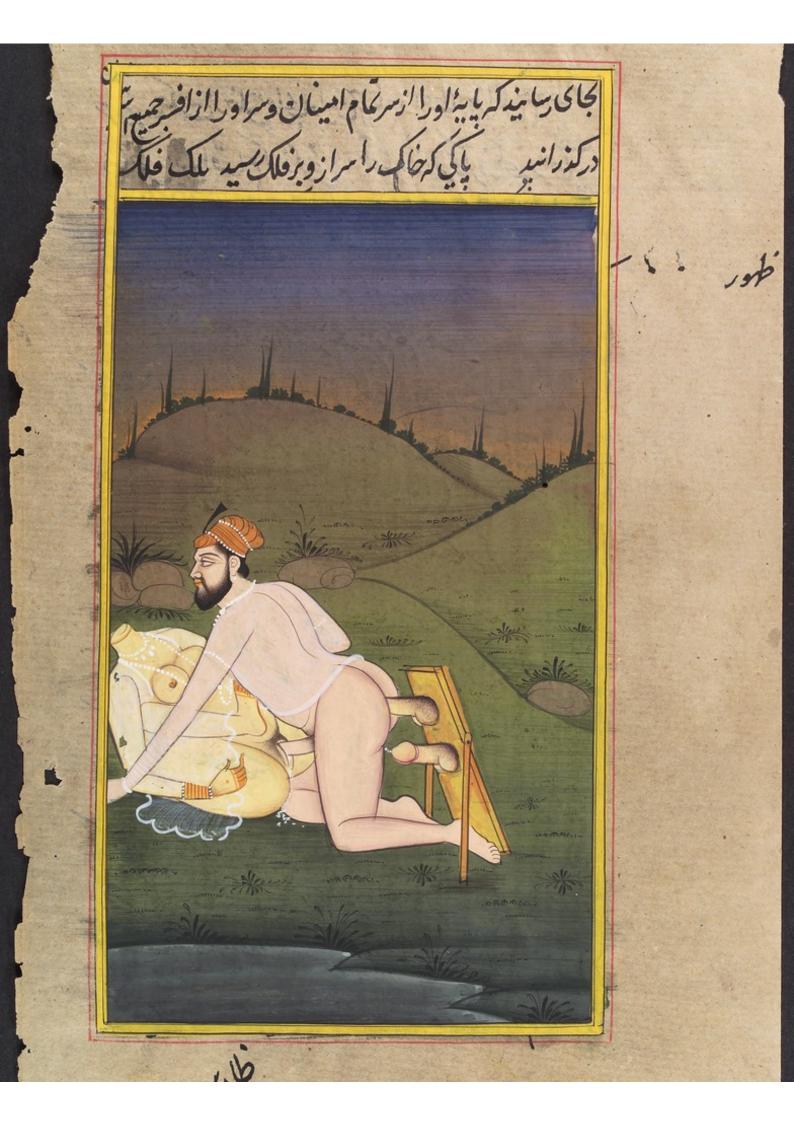

## A man copulating with a model of a woman and models of penises mounted on a board. Gouache painting.