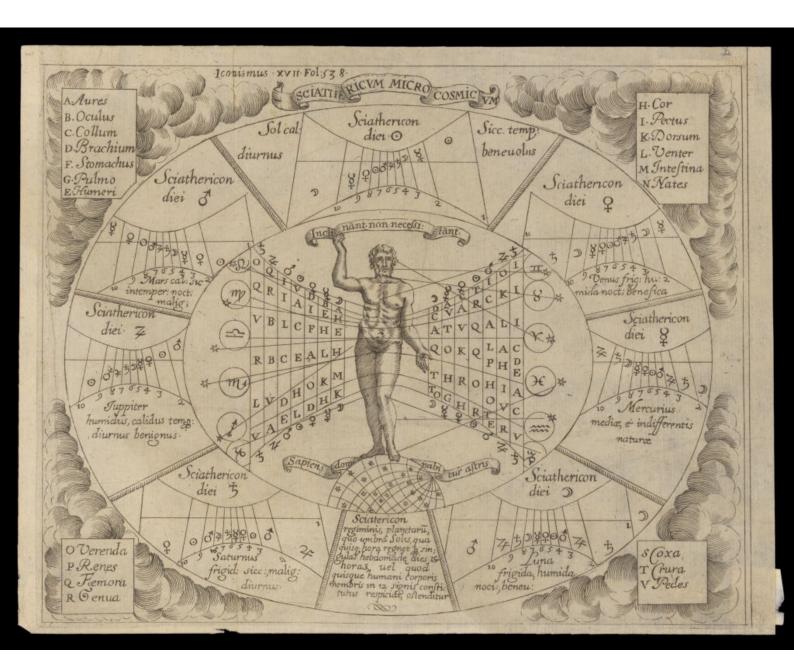

# Astronomy: an oval chart showing how different planets affect different parts of a man's body. Engraving by P. Miotte.