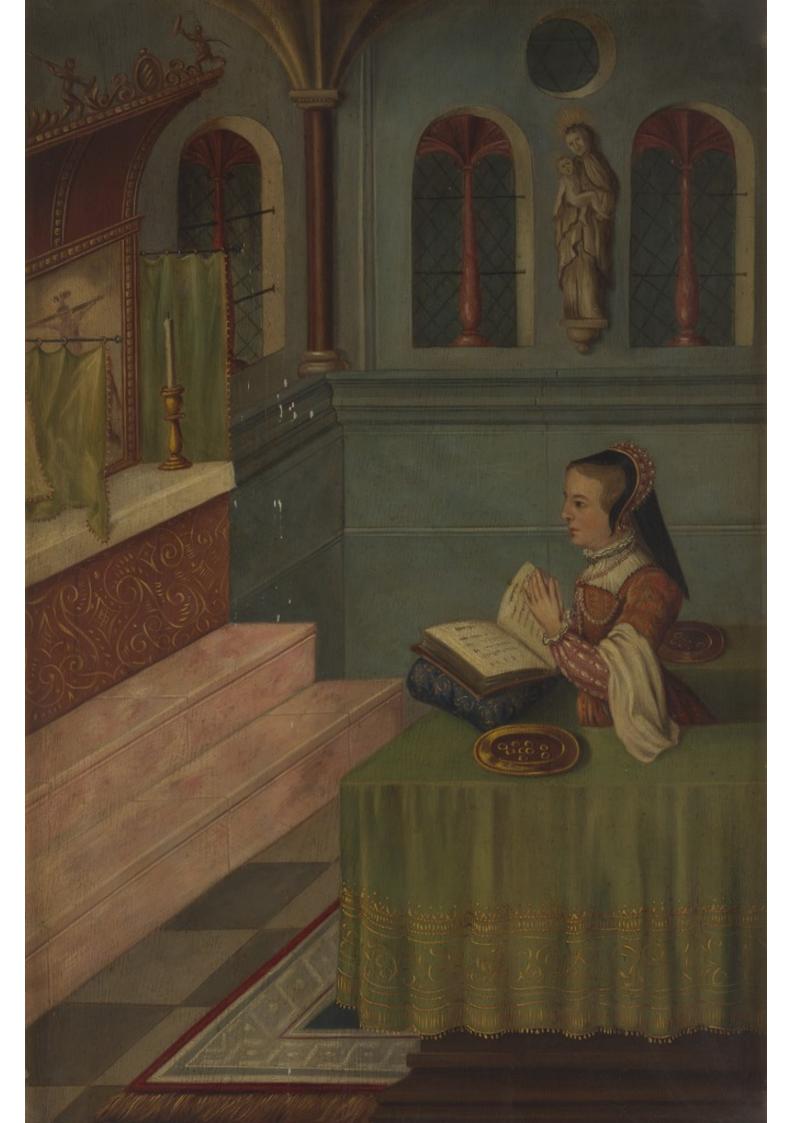

## Contributors

Hayman, Henry, 1853-1922.

## **Persistent URL**

https://wellcomecollection.org/works/xtp9a42n

## License and attribution

This work has been identified as being free of known restrictions under copyright law, including all related and neighbouring rights and is being made available under the Creative Commons, Public Domain Mark.

You can copy, modify, distribute and perform the work, even for commercial purposes, without asking permission.



Wellcome Collection 183 Euston Road London NW1 2BE UK T +44 (0)20 7611 8722 E library@wellcomecollection.org https://wellcomecollection.org