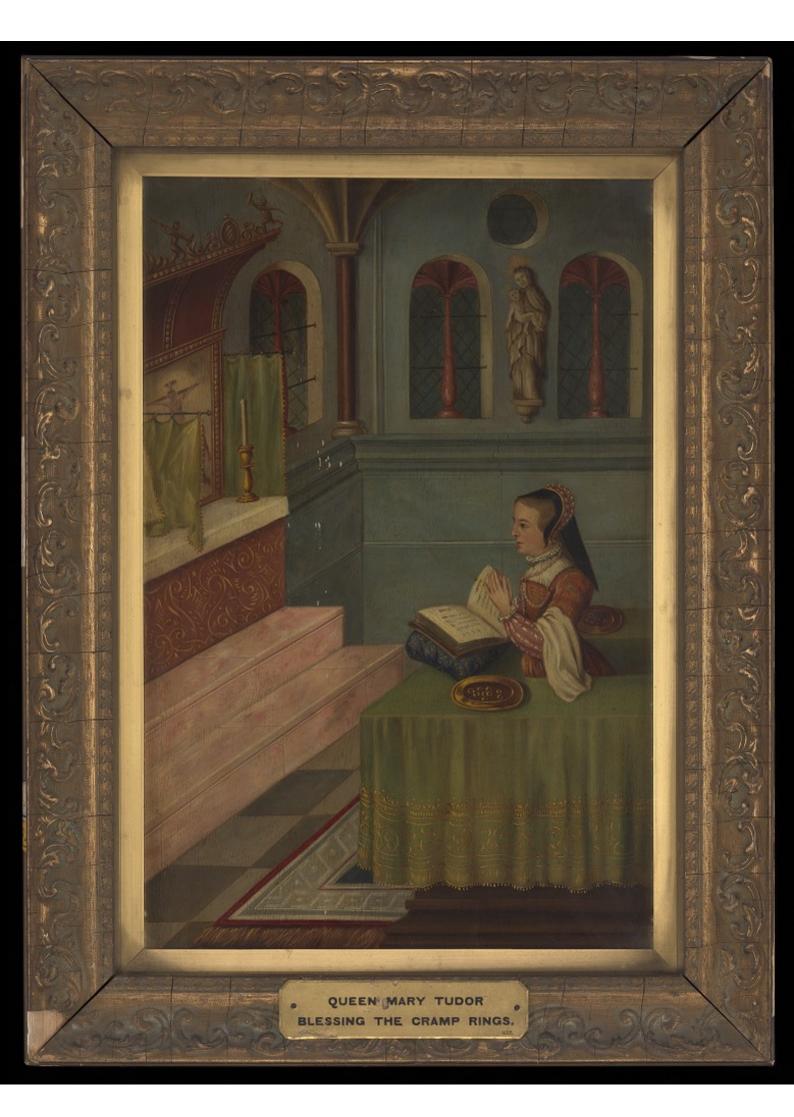

## Contributors

Hayman, Henry, 1853-1922.

## **Persistent URL**

https://wellcomecollection.org/works/xtp9a42n

## License and attribution

This work has been identified as being free of known restrictions under copyright law, including all related and neighbouring rights and is being made available under the Creative Commons, Public Domain Mark.

You can copy, modify, distribute and perform the work, even for commercial purposes, without asking permission.



Wellcome Collection 183 Euston Road London NW1 2BE UK T +44 (0)20 7611 8722 E library@wellcomecollection.org https://wellcomecollection.org