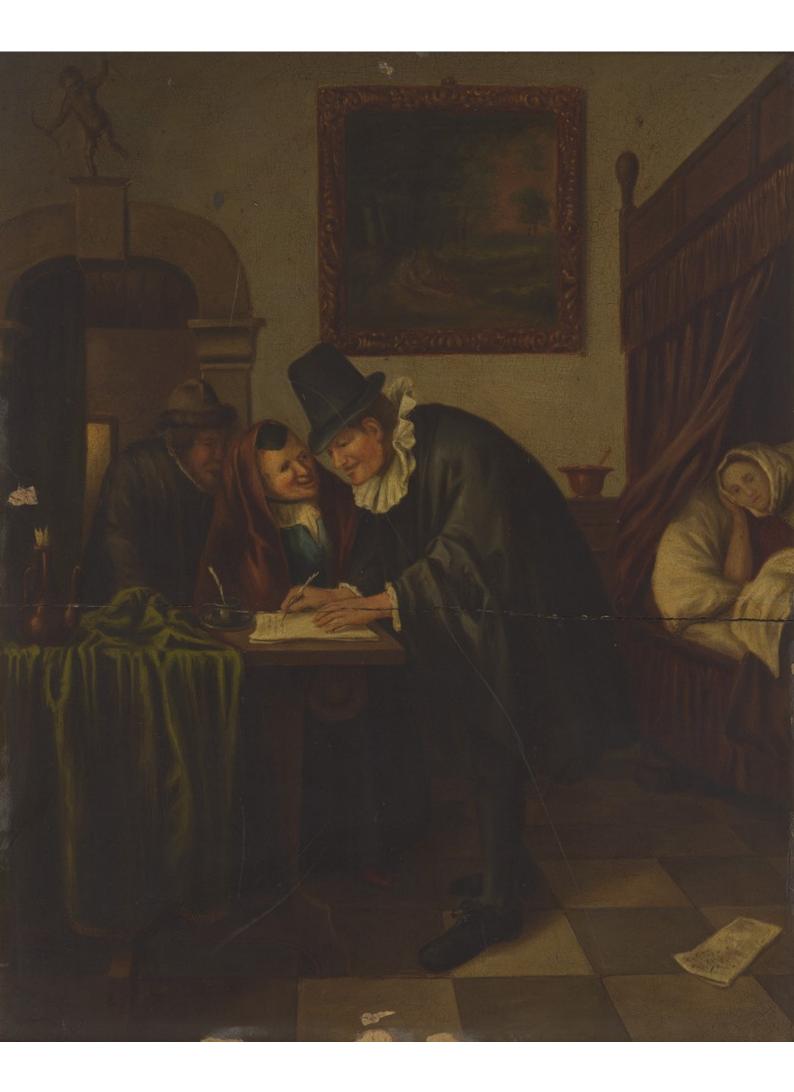

A physician writing a prescription for a sick young woman. Oil painting after Jan Steen.

## Contributors

Steen, Jan, 1626-1679.