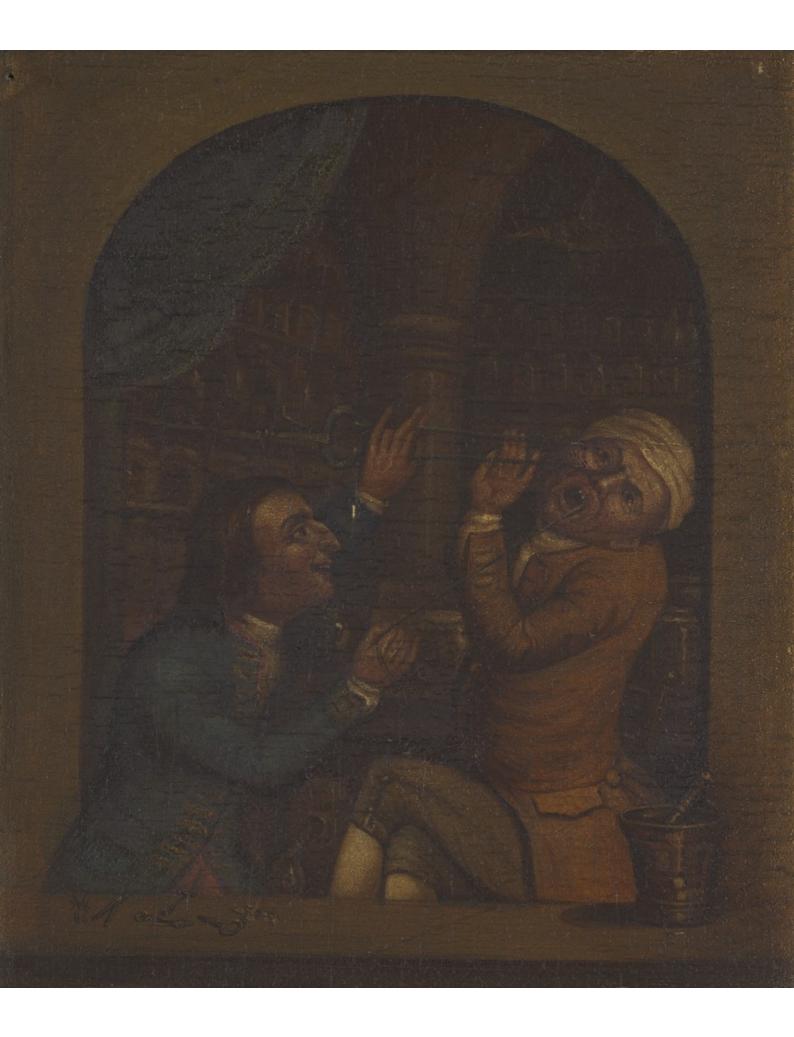

## A surgeon extracting a tooth. Oil painting after Gerrit Dou and Tim Bobbin.

## **Contributors**

Dou, Gerard, 1613-1675. Bobbin, Tim, 1708-1786.