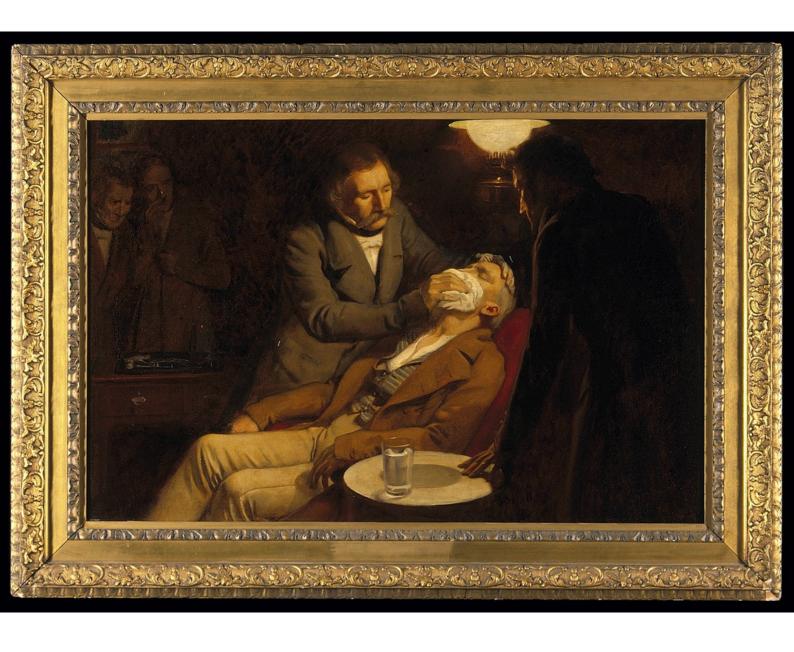

# The first use of ether in dental surgery, 1846. Oil painting by Ernest Board.

#### **Contributors**

Board, Ernest, 1877-1934.

### **Publication/Creation**

1900-1999

#### **Persistent URL**

https://wellcomecollection.org/works/t99vetuz

## License and attribution

You have permission to make copies of this work under a Creative Commons, Attribution license.

This licence permits unrestricted use, distribution, and reproduction in any medium, provided the original author and source are credited. See the Legal Code for further information.

Image source should be attributed as specified in the full catalogue record. If no source is given the image should be attributed to Wellcome Collection.