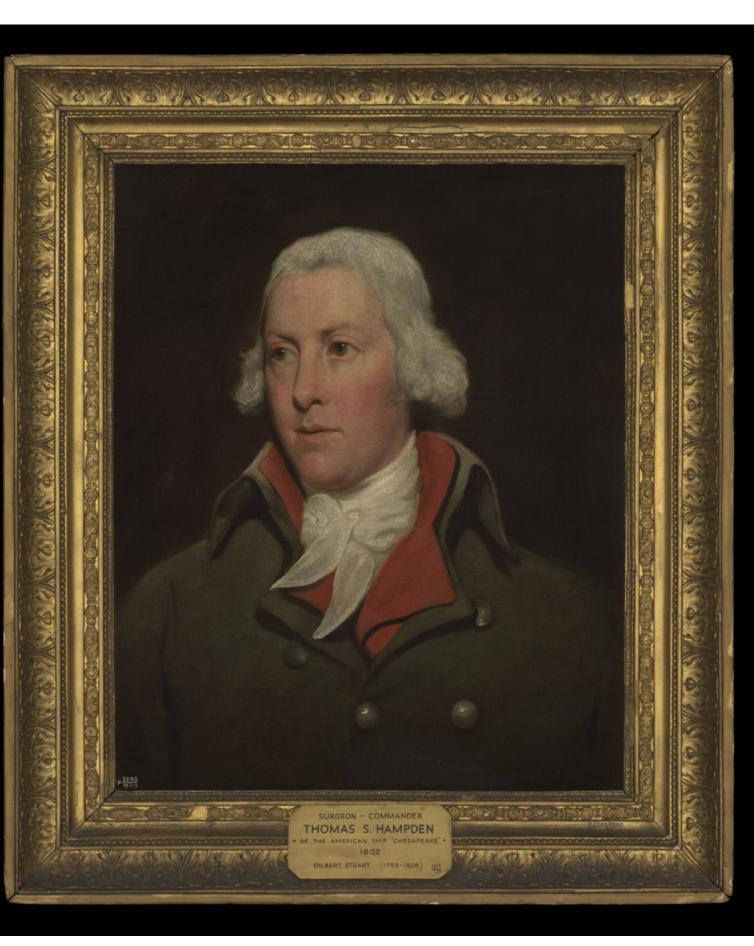

## Thomas S. Hampden (?). Oil painting.

## **Persistent URL**

https://wellcomecollection.org/works/t65cfds6

## License and attribution

This work has been identified as being free of known restrictions under copyright law, including all related and neighbouring rights and is being made available under the Creative Commons, Public Domain Mark.

You can copy, modify, distribute and perform the work, even for commercial purposes, without asking permission.



Wellcome Collection 183 Euston Road London NW1 2BE UK T +44 (0)20 7611 8722 E library@wellcomecollection.org https://wellcomecollection.org