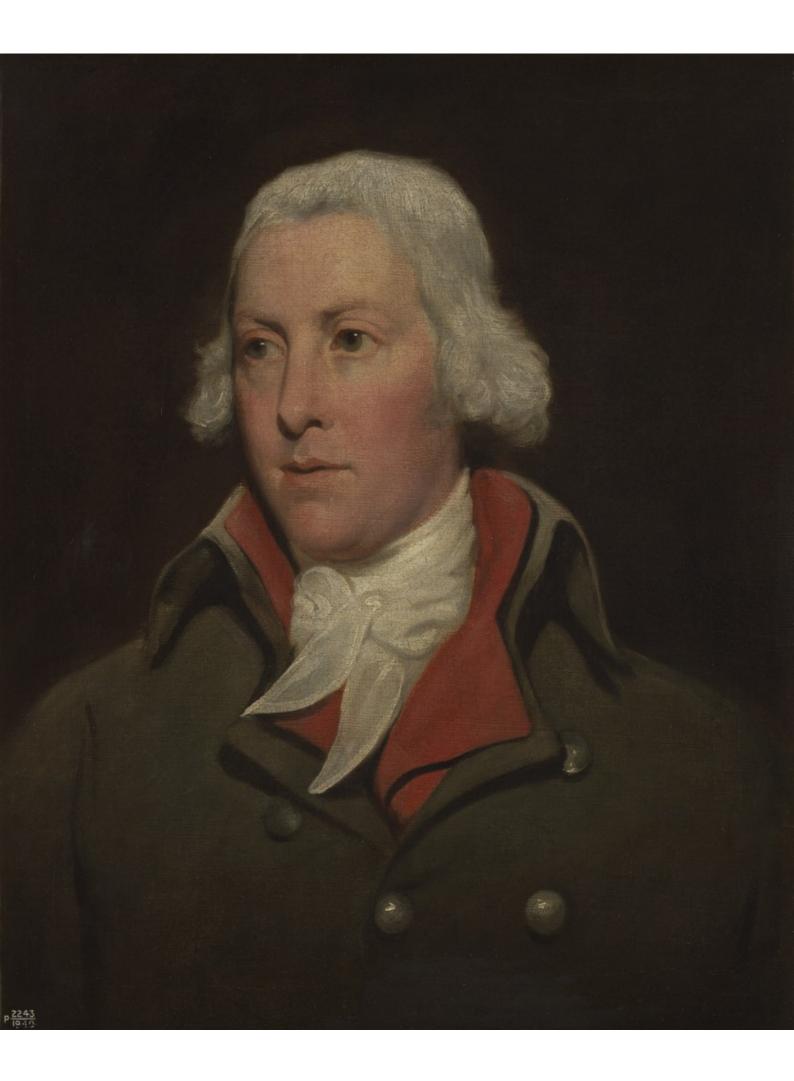

## Thomas S. Hampden (?). Oil painting.

## **Persistent URL**

https://wellcomecollection.org/works/t65cfds6

## License and attribution

This work has been identified as being free of known restrictions under copyright law, including all related and neighbouring rights and is being made available under the Creative Commons, Public Domain Mark.

You can copy, modify, distribute and perform the work, even for commercial purposes, without asking permission.



Wellcome Collection 183 Euston Road London NW1 2BE UK T +44 (0)20 7611 8722 E library@wellcomecollection.org https://wellcomecollection.org