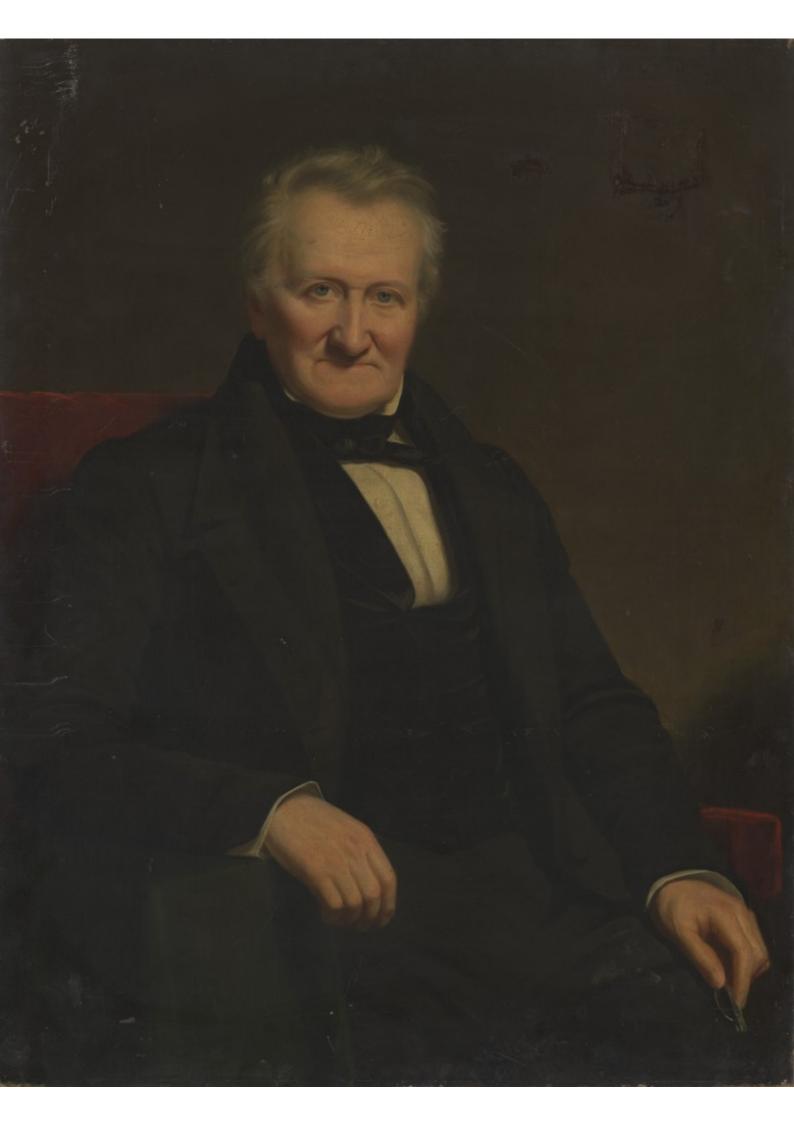

## A man, designated as William Heberden. Oil painting.

## **Persistent URL**

https://wellcomecollection.org/works/tjz7hfjc

## License and attribution

This work has been identified as being free of known restrictions under copyright law, including all related and neighbouring rights and is being made available under the Creative Commons, Public Domain Mark.

You can copy, modify, distribute and perform the work, even for commercial purposes, without asking permission.



Wellcome Collection 183 Euston Road London NW1 2BE UK T +44 (0)20 7611 8722 E library@wellcomecollection.org https://wellcomecollection.org