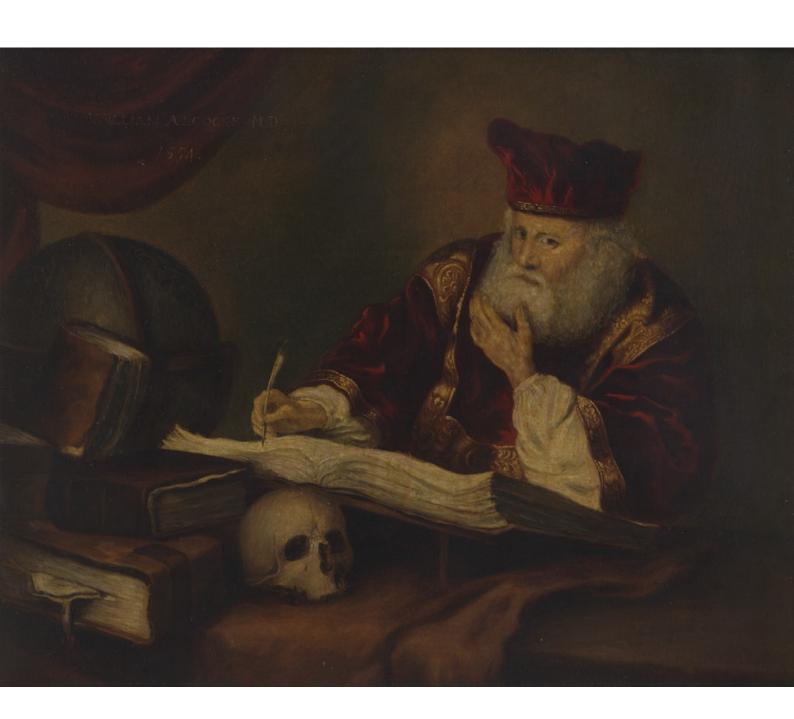

## A man supposed to be Nicholas Alcocke, surgeon to King Edward VI. Oil painting.