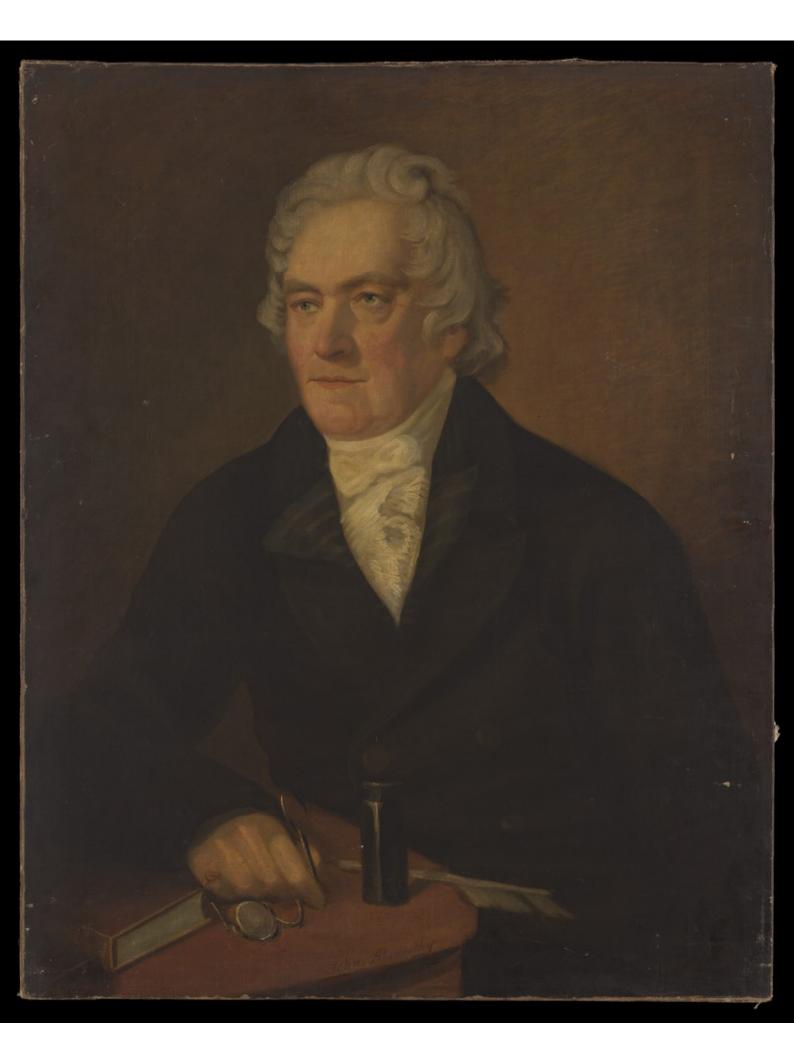

## John Abernethy. Oil painting.

## **Persistent URL**

https://wellcomecollection.org/works/a95qdgee

## License and attribution

This work has been identified as being free of known restrictions under copyright law, including all related and neighbouring rights and is being made available under the Creative Commons, Public Domain Mark.

You can copy, modify, distribute and perform the work, even for commercial purposes, without asking permission.



Wellcome Collection 183 Euston Road London NW1 2BE UK T +44 (0)20 7611 8722 E library@wellcomecollection.org https://wellcomecollection.org