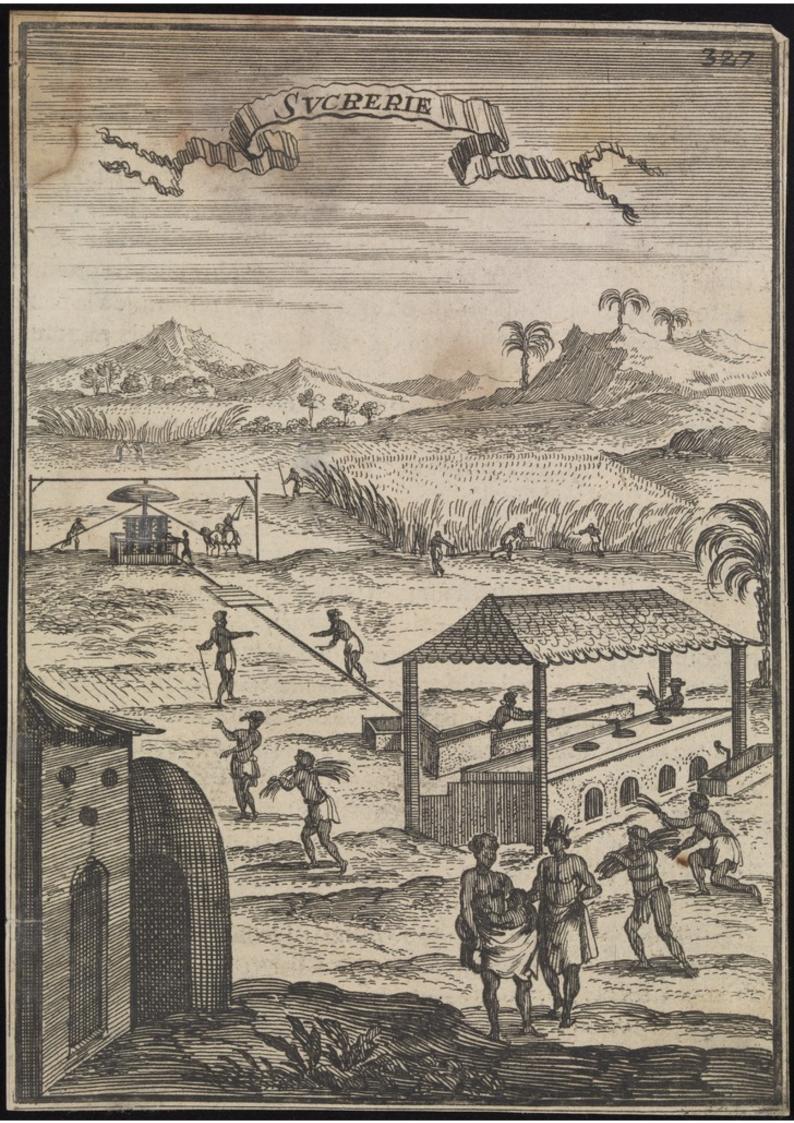

## Sugar: a plantation of sugar cane with processing equipment in the foreground. Engraving.