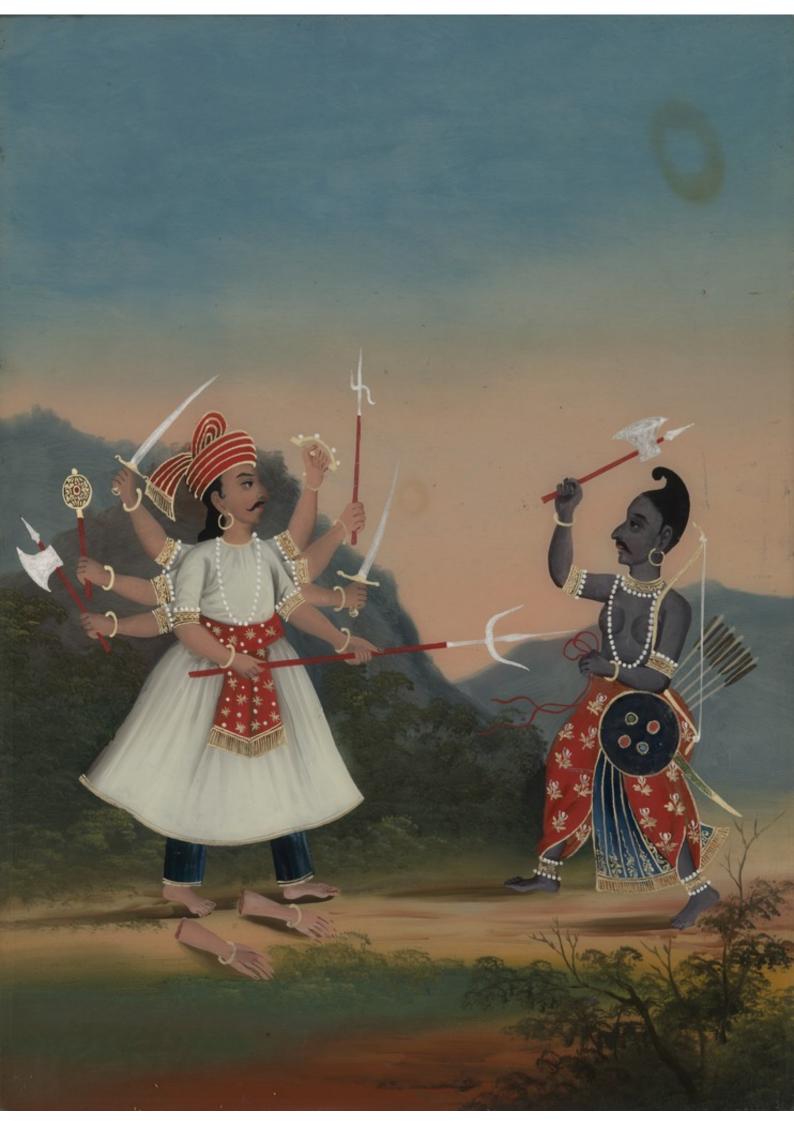

## Mythical figures. Oil (?) painting.

## **Persistent URL**

https://wellcomecollection.org/works/phbh2wm3

## License and attribution

This work has been identified as being free of known restrictions under copyright law, including all related and neighbouring rights and is being made available under the Creative Commons, Public Domain Mark.

You can copy, modify, distribute and perform the work, even for commercial purposes, without asking permission.



Wellcome Collection 183 Euston Road London NW1 2BE UK T +44 (0)20 7611 8722 E library@wellcomecollection.org https://wellcomecollection.org