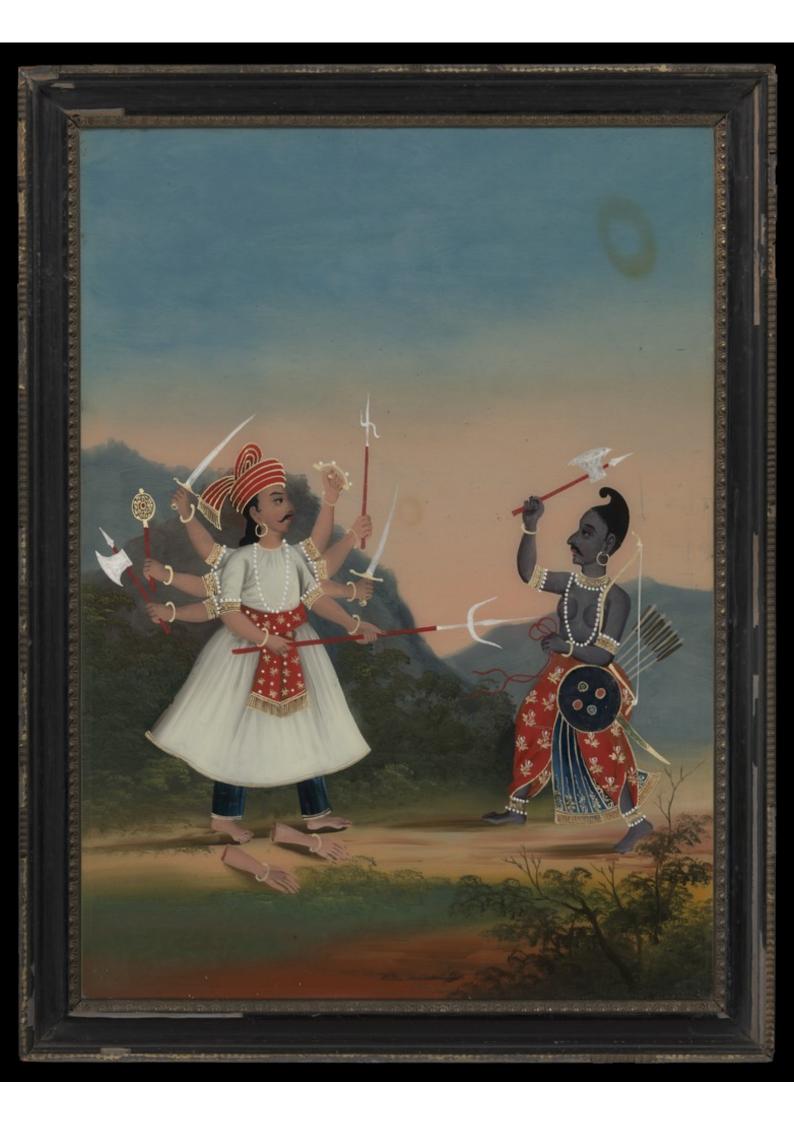

## Mythical figures. Oil (?) painting.

## **Persistent URL**

https://wellcomecollection.org/works/phbh2wm3

## License and attribution

This work has been identified as being free of known restrictions under copyright law, including all related and neighbouring rights and is being made available under the Creative Commons, Public Domain Mark.

You can copy, modify, distribute and perform the work, even for commercial purposes, without asking permission.



Wellcome Collection 183 Euston Road London NW1 2BE UK T +44 (0)20 7611 8722 E library@wellcomecollection.org https://wellcomecollection.org