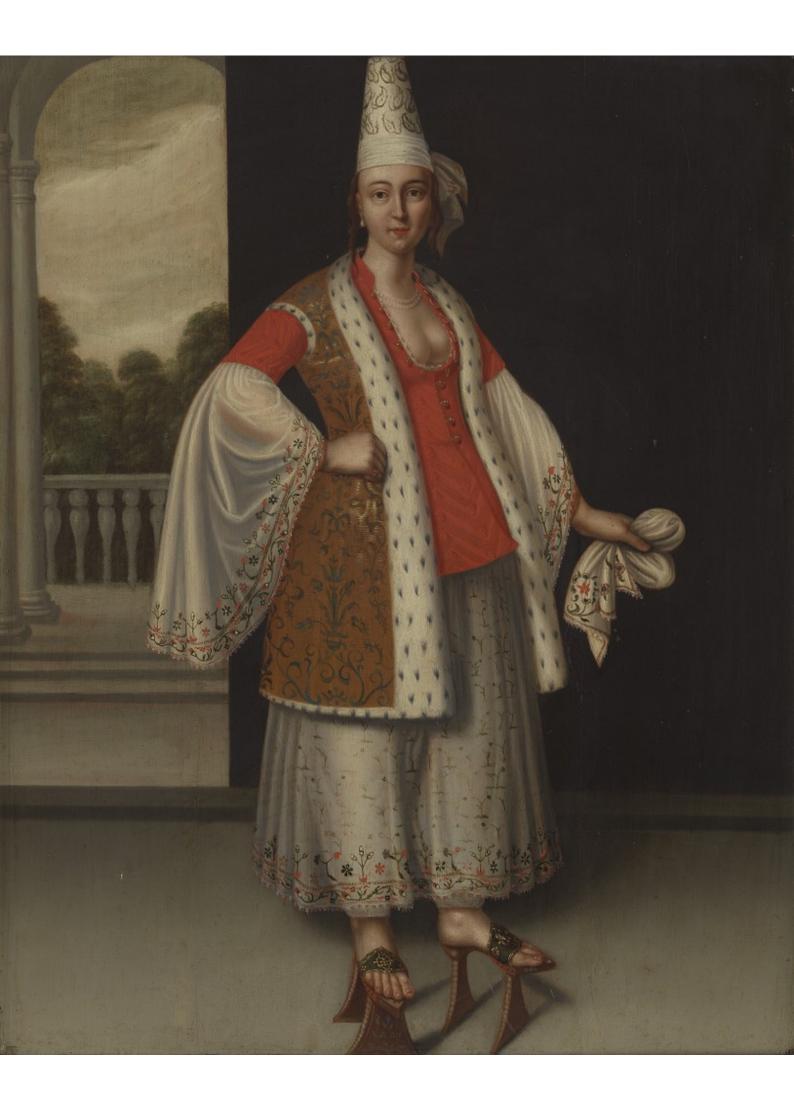

## A Turkish woman. Oil painting by a French or Dutch (?) painter, 17th century.