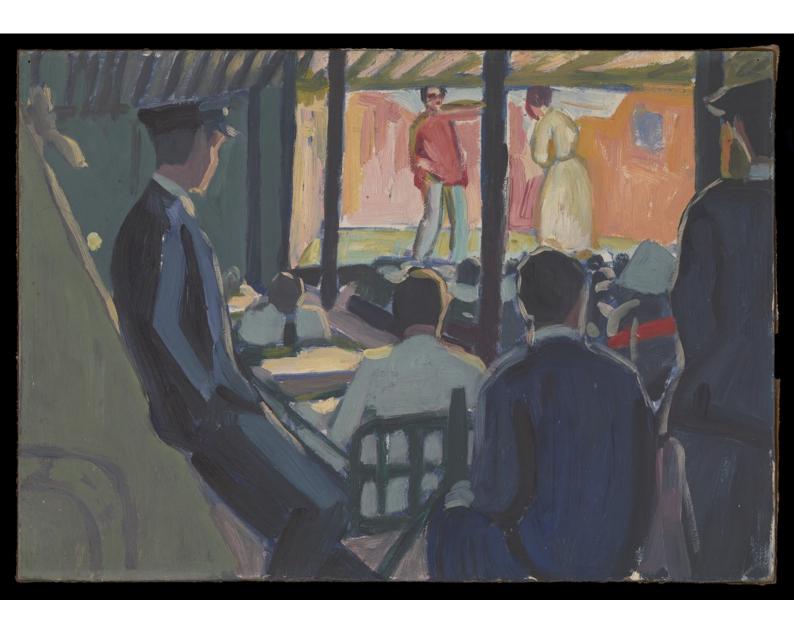

World War I: wounded sailors watching a play (at Netley Hospital?). Oil painting by Godfrey Jervis Gordon ("Jan Gordon").