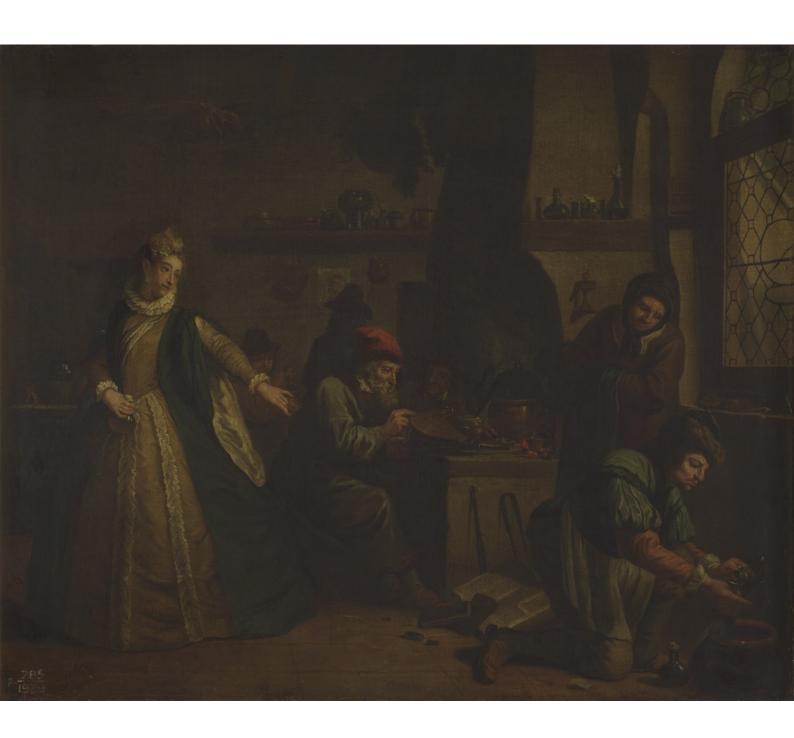

# A lady visiting an alchemist's laboratory (?). Oil painting by Jan Josef Horemans I.

### **Contributors**

Horemans, Jan Josef, 1682-1759.

# **Publication/Creation**

1700-1799