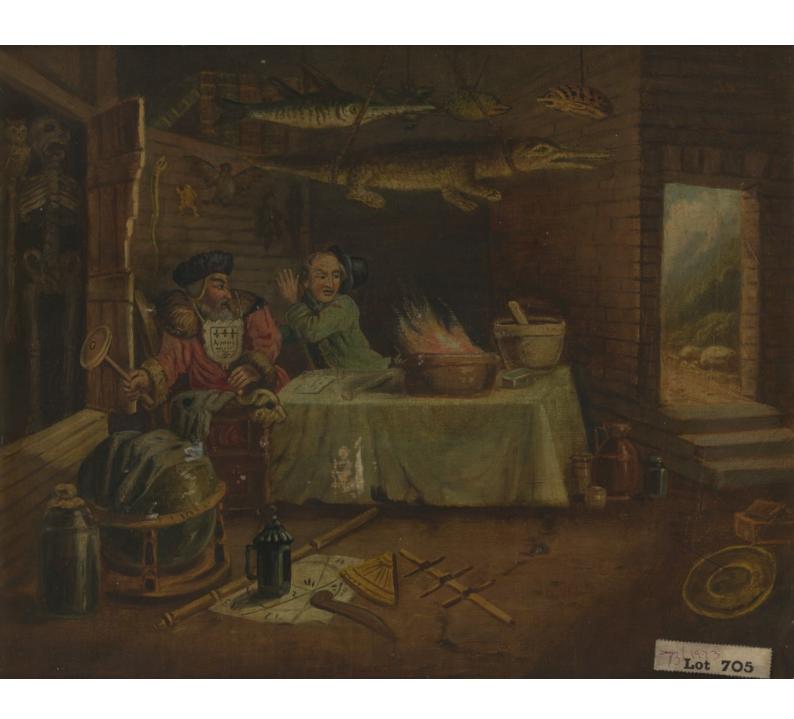

## An explosion in a laboratory. Oil painting after W. Hogarth.

## **Contributors**

Hogarth, William, 1697-1764.