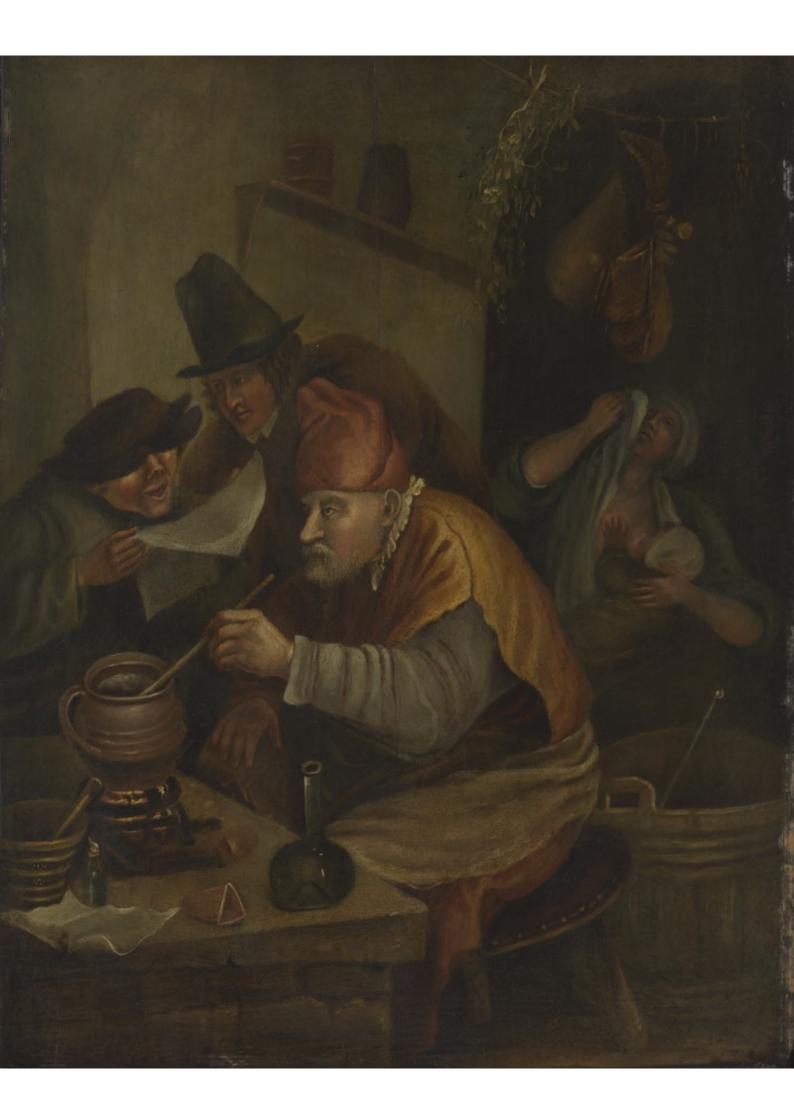

## Contributors

Steen, Jan, 1626-1679.

## **Persistent URL**

https://wellcomecollection.org/works/pwd3ckjp

## License and attribution

This work has been identified as being free of known restrictions under copyright law, including all related and neighbouring rights and is being made available under the Creative Commons, Public Domain Mark.

You can copy, modify, distribute and perform the work, even for commercial purposes, without asking permission.



Wellcome Collection 183 Euston Road London NW1 2BE UK T +44 (0)20 7611 8722 E library@wellcomecollection.org https://wellcomecollection.org