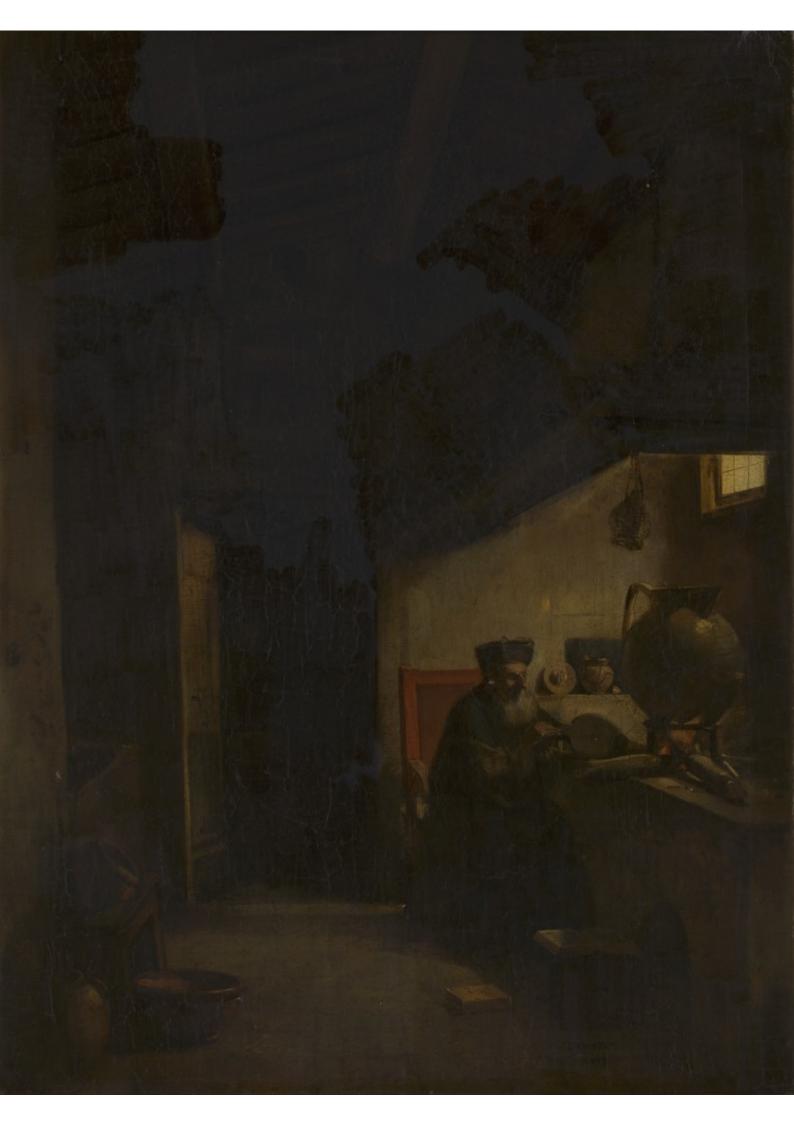

## An alchemist applying bellows to a furnace. Oil painting by a follower (?) of François-Marius Granet.