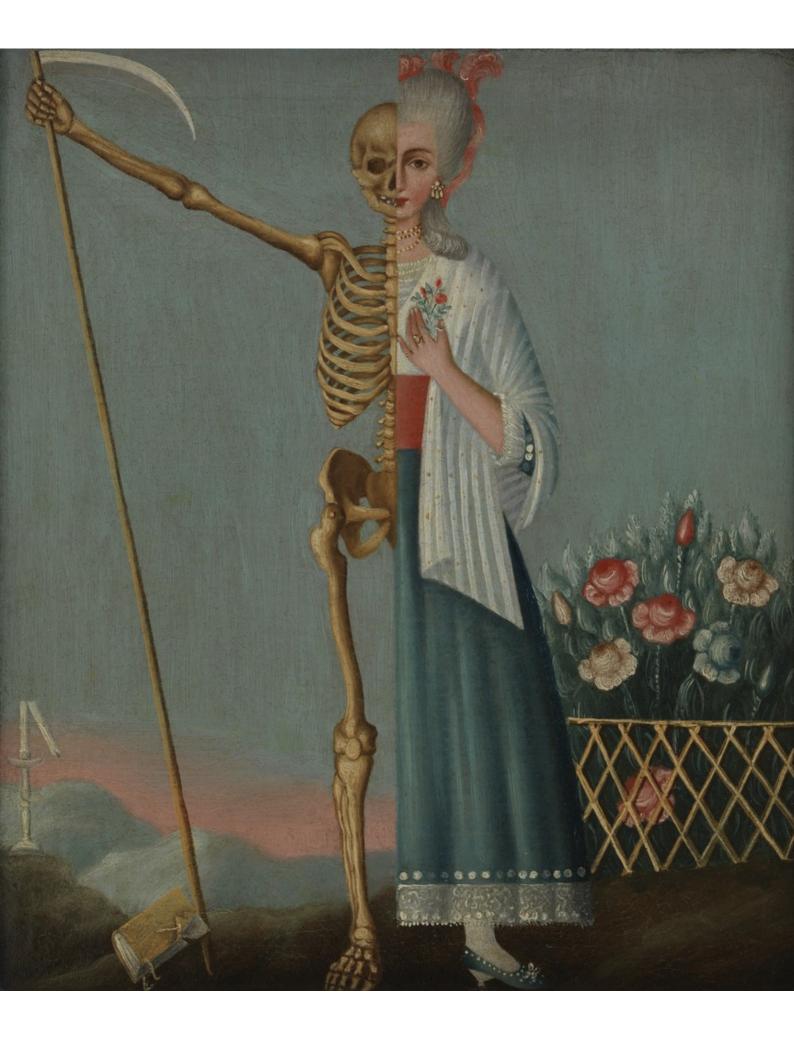

## A woman divided into two, representing life and death. Oil painting.

## **Persistent URL**

https://wellcomecollection.org/works/qwfwb7bm

## License and attribution

You have permission to make copies of this work under a Creative Commons, Attribution license.

This licence permits unrestricted use, distribution, and reproduction in any medium, provided the original author and source are credited. See the Legal Code for further information.

Image source should be attributed as specified in the full catalogue record. If no source is given the image should be attributed to Wellcome Collection.