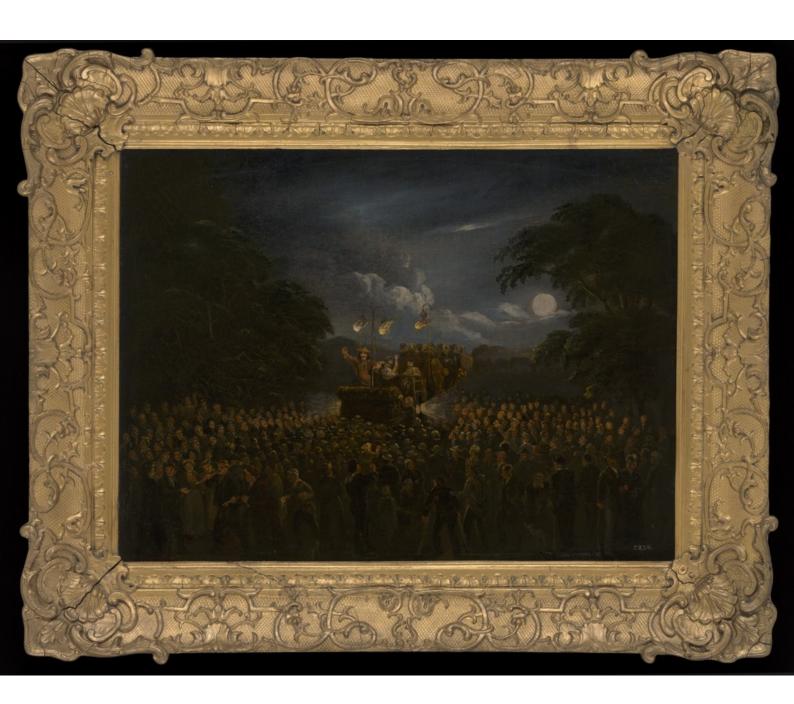

## Sequah on Clapham Common. Oil painting, ca. 1890.

## **Publication/Creation**

1890

## **Persistent URL**

https://wellcomecollection.org/works/st4qvshs

## License and attribution

This work has been identified as being free of known restrictions under copyright law, including all related and neighbouring rights and is being made available under the Creative Commons, Public Domain Mark.

You can copy, modify, distribute and perform the work, even for commercial purposes, without asking permission.



Wellcome Collection 183 Euston Road London NW1 2BE UK T +44 (0)20 7611 8722 E library@wellcomecollection.org https://wellcomecollection.org