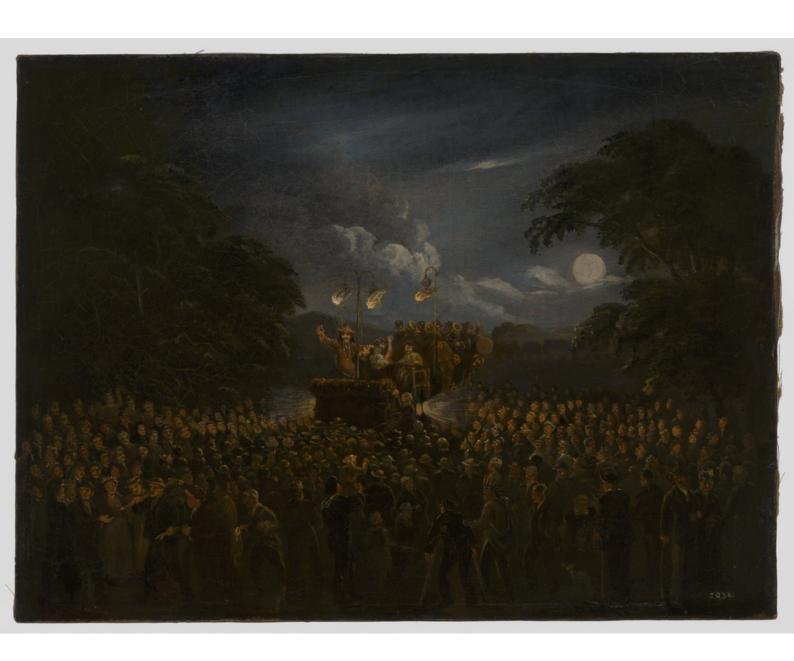

## Sequah on Clapham Common. Oil painting, ca. 1890.

## **Publication/Creation**

1890

## **Persistent URL**

https://wellcomecollection.org/works/st4qvshs

## License and attribution

This work has been identified as being free of known restrictions under copyright law, including all related and neighbouring rights and is being made available under the Creative Commons, Public Domain Mark.

You can copy, modify, distribute and perform the work, even for commercial purposes, without asking permission.



Wellcome Collection 183 Euston Road London NW1 2BE UK T +44 (0)20 7611 8722 E library@wellcomecollection.org https://wellcomecollection.org