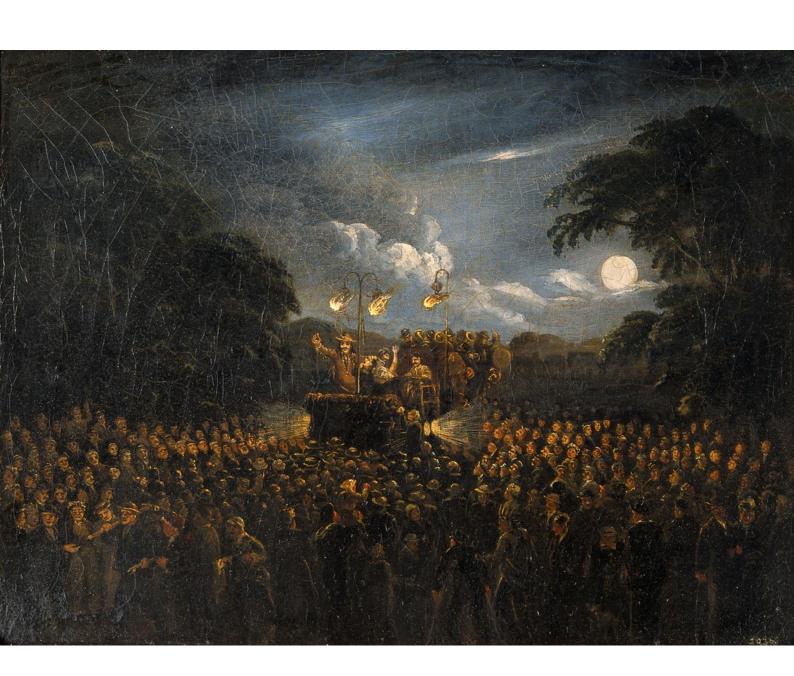

## Sequah on Clapham Common. Oil painting, ca. 1890.

## **Publication/Creation**

1890

## **Persistent URL**

https://wellcomecollection.org/works/st4qvshs

## License and attribution

This work has been identified as being free of known restrictions under copyright law, including all related and neighbouring rights and is being made available under the Creative Commons, Public Domain Mark.

You can copy, modify, distribute and perform the work, even for commercial purposes, without asking permission.



Wellcome Collection 183 Euston Road London NW1 2BE UK T +44 (0)20 7611 8722 E library@wellcomecollection.org https://wellcomecollection.org