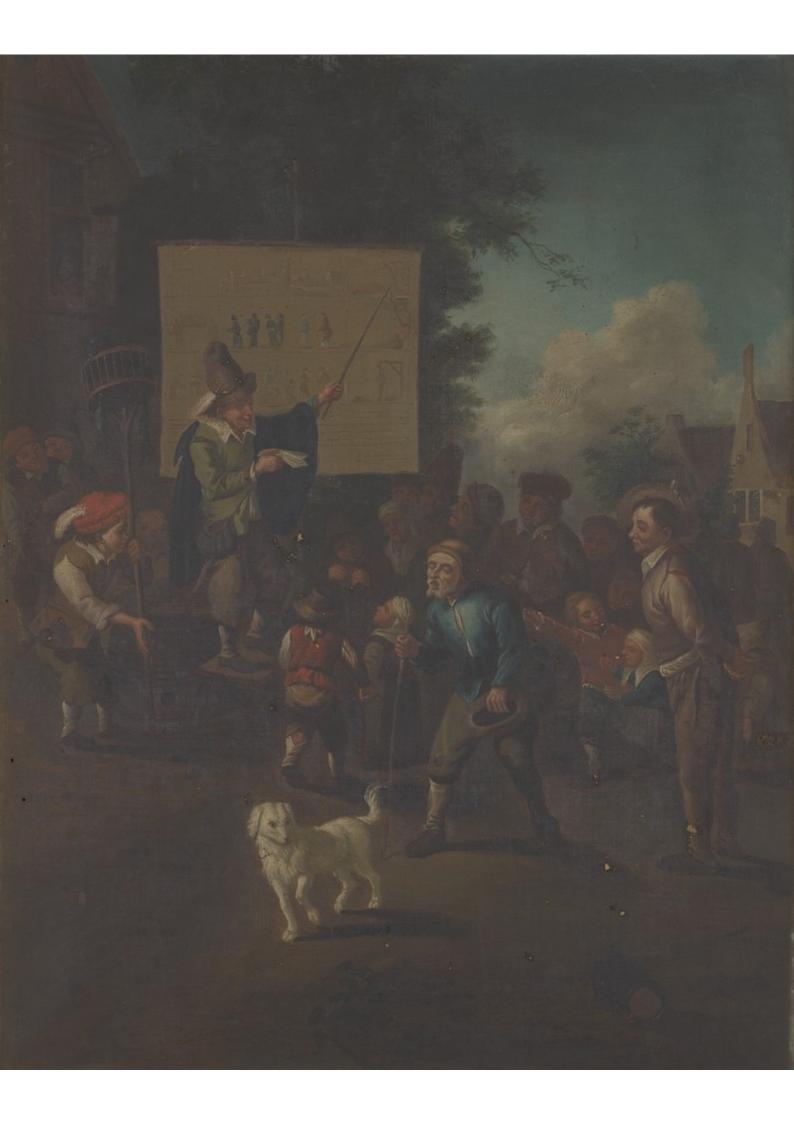

A crowd gathered around a mountebank who points to a banner illustrating various methods of execution; to the left stands a rat-catcher. Oil painting after C.W.E. Dietrich (?) after A. van Ostade (?).