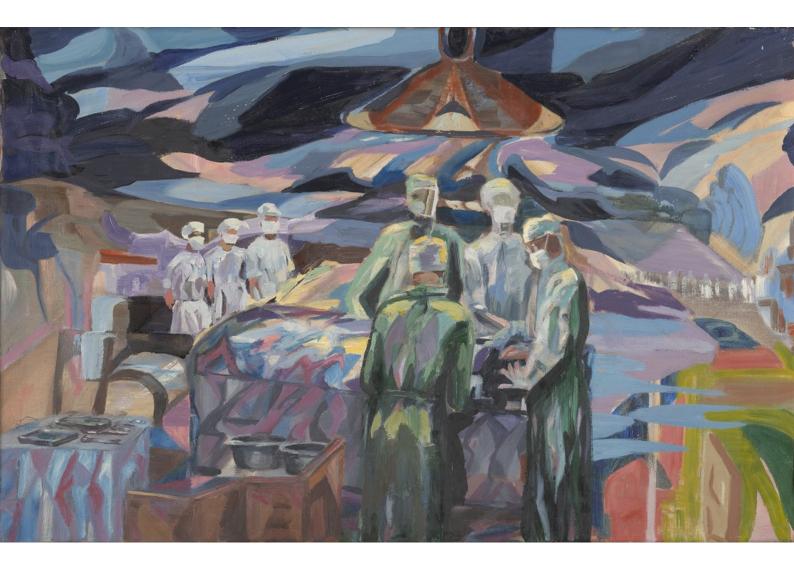

"On the periphery": a patient's view of a surgical operation. Oil painting by Pauline Annesley, 1955.