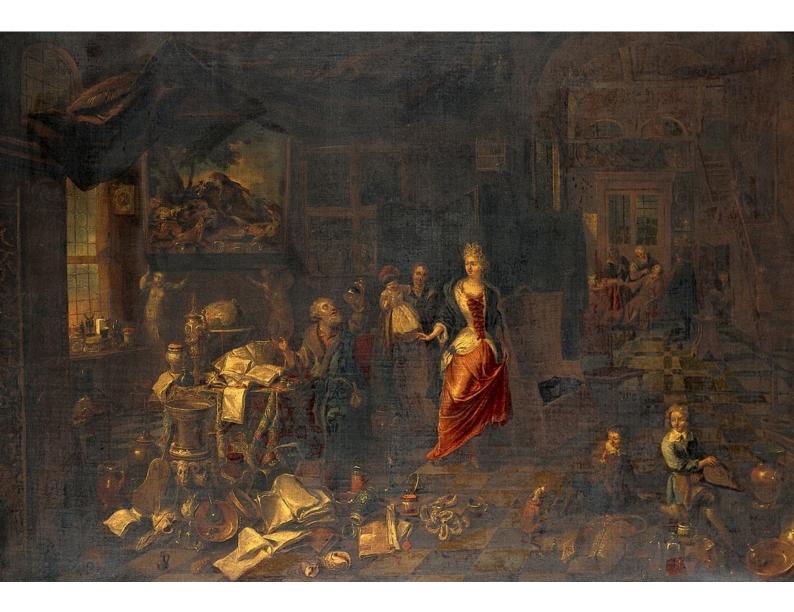

A physician-virtuoso in his cabinet, examining a flask of urine brought by a lady. Oil painting by a painter in the circle of Gerard Thomas, early 18th century.