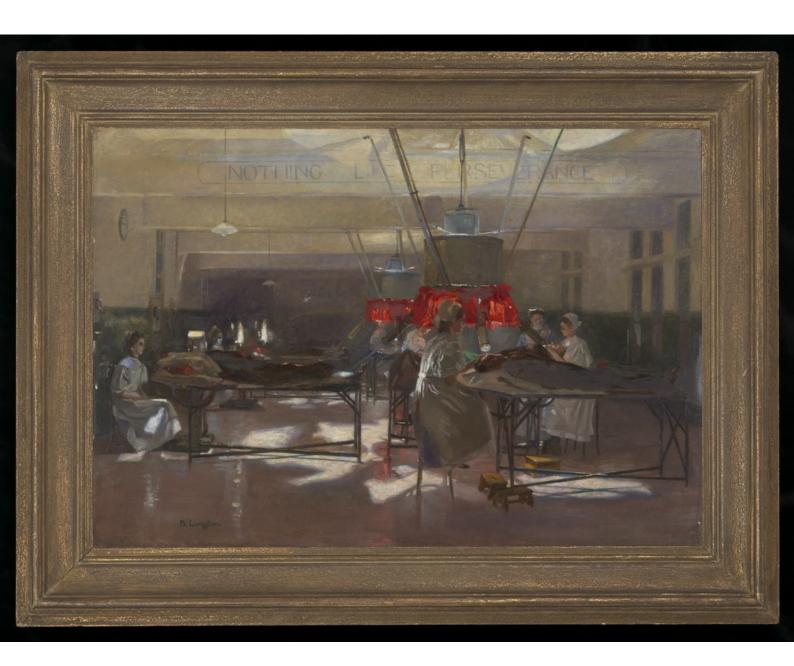

## The Finsen light treatment at the London Hospital. Oil painting by Beatrice Langdon.