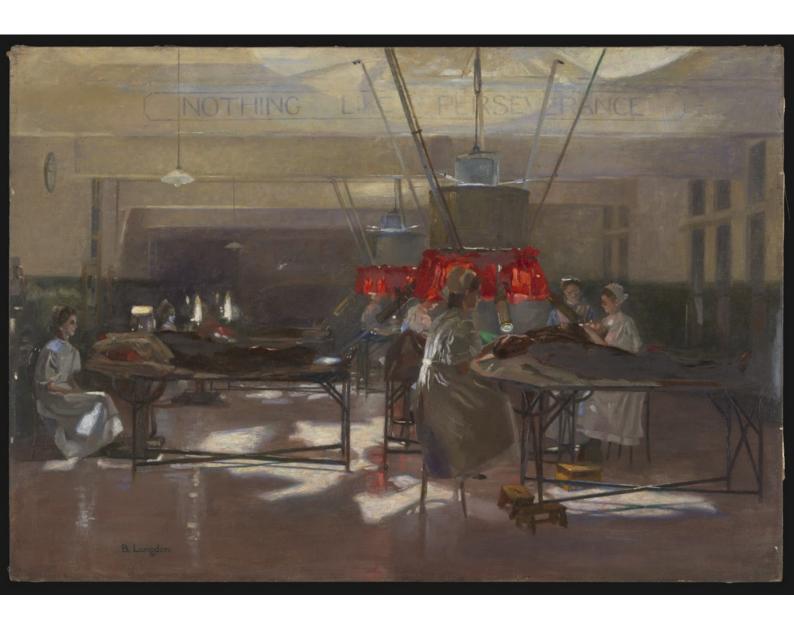

## The Finsen light treatment at the London Hospital. Oil painting by Beatrice Langdon.