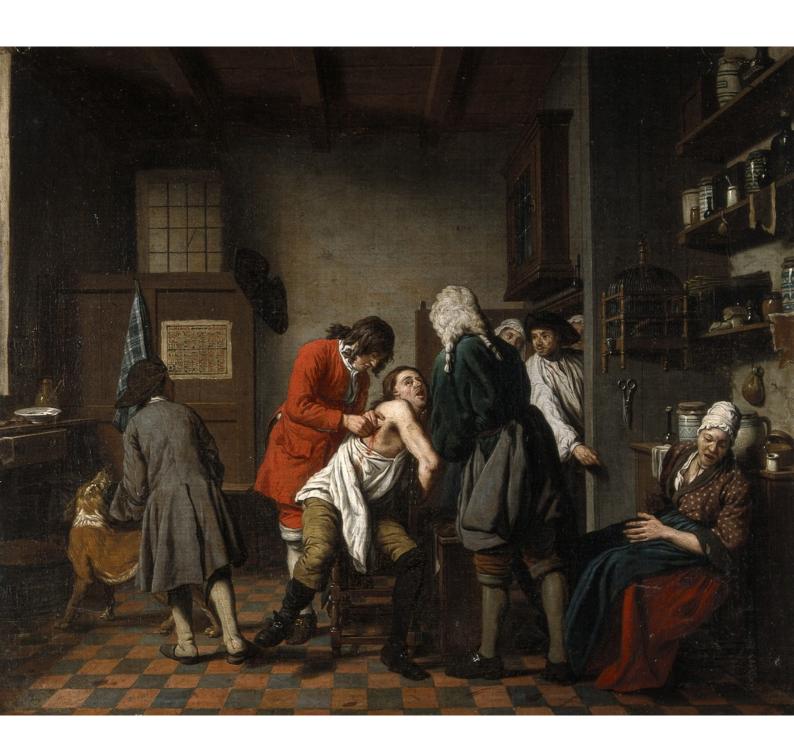

# Interior with a surgeon and his apprentice attending to a patient. Oil painting by Jan Josef Horemans, 1722.