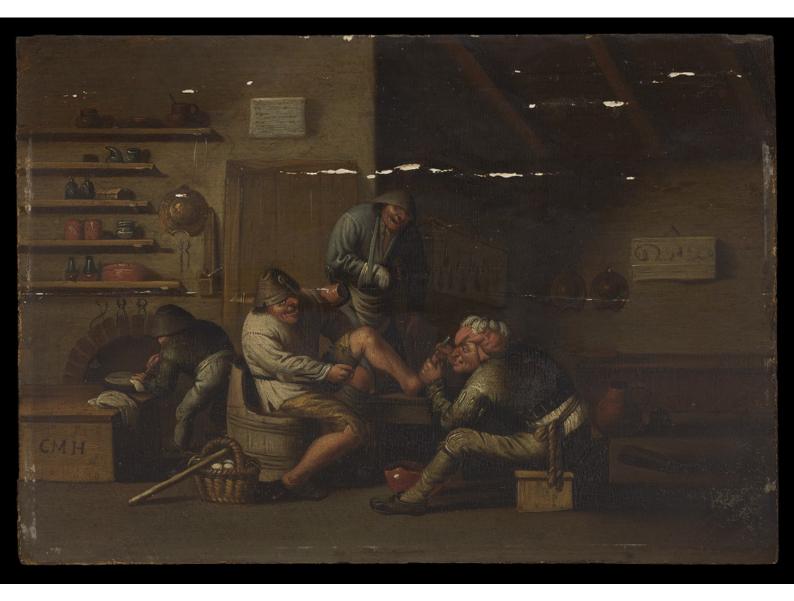

A surgeon operating on a man's foot. Oil painting attributed to Cornelis Mahu after Adriaen van Ostade.

## Contributors

Ostade, Adriaen van, 1610-1685. Victorijns, Antonie, approximately 1620-approximately 1655. Mahu, Cornelis, 1613-1689.