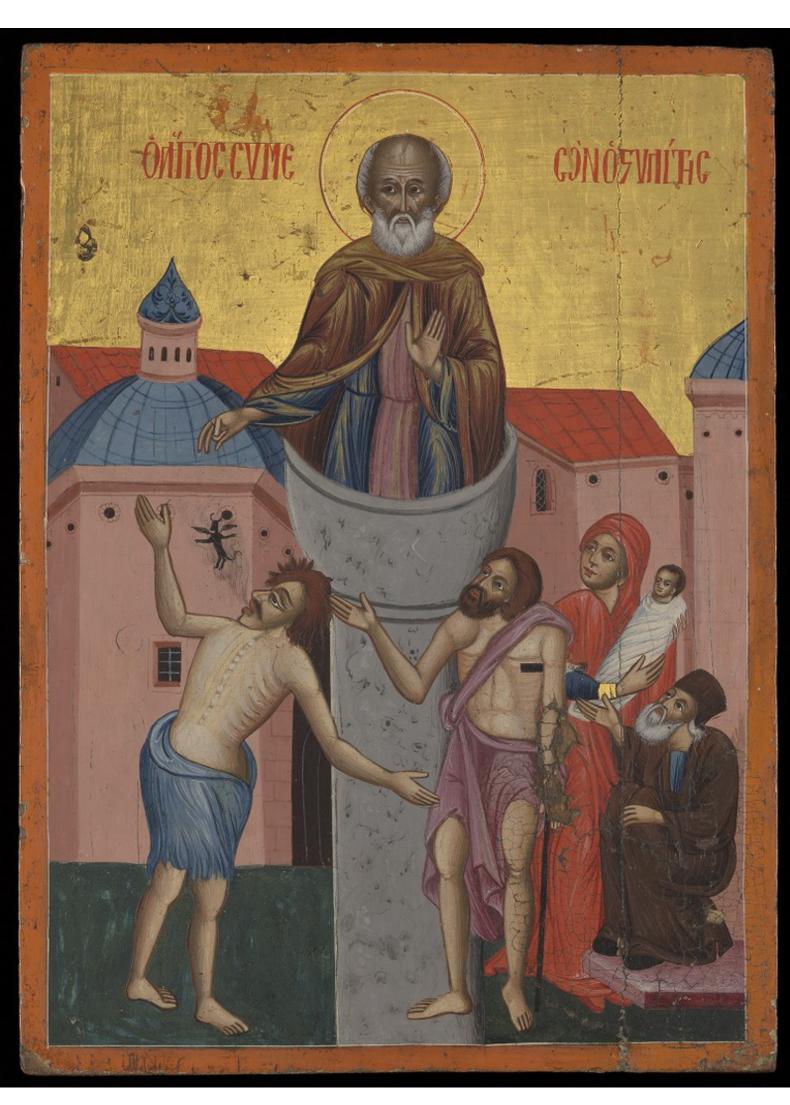

## Saint Simeon Stylites the younger. Tempera painting.

## **Persistent URL**

https://wellcomecollection.org/works/ds2tu36k

## License and attribution

This work has been identified as being free of known restrictions under copyright law, including all related and neighbouring rights and is being made available under the Creative Commons, Public Domain Mark.

You can copy, modify, distribute and perform the work, even for commercial purposes, without asking permission.



Wellcome Collection 183 Euston Road London NW1 2BE UK T +44 (0)20 7611 8722 E library@wellcomecollection.org https://wellcomecollection.org