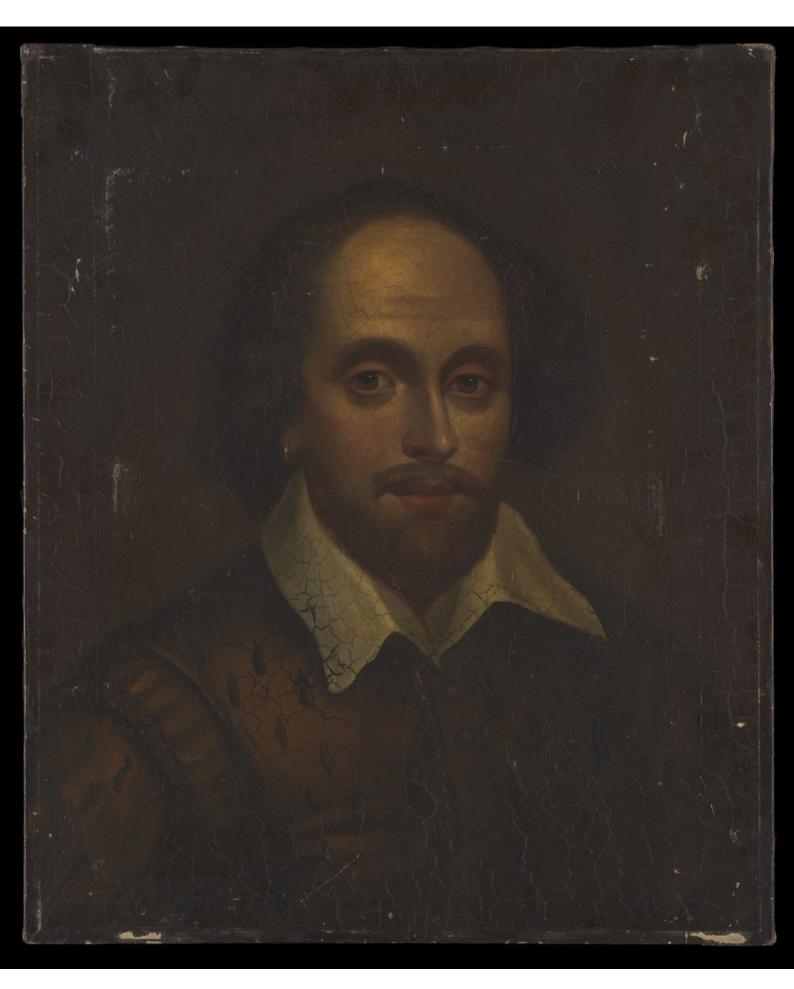

## William Shakespeare. Oil painting, 18--.

## **Persistent URL**

https://wellcomecollection.org/works/wcfds8yf

## License and attribution

This work has been identified as being free of known restrictions under copyright law, including all related and neighbouring rights and is being made available under the Creative Commons, Public Domain Mark.

You can copy, modify, distribute and perform the work, even for commercial purposes, without asking permission.



Wellcome Collection 183 Euston Road London NW1 2BE UK T +44 (0)20 7611 8722 E library@wellcomecollection.org https://wellcomecollection.org