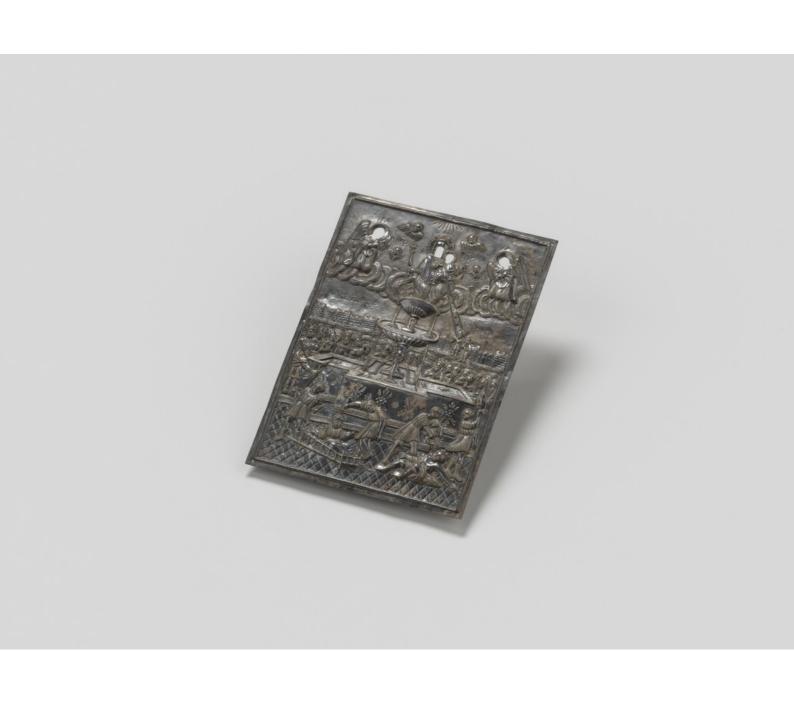

## The fountain of life. Oil painting.

## **Persistent URL**

https://wellcomecollection.org/works/f5jhb2sa

## License and attribution

This work has been identified as being free of known restrictions under copyright law, including all related and neighbouring rights and is being made available under the Creative Commons, Public Domain Mark.

You can copy, modify, distribute and perform the work, even for commercial purposes, without asking permission.



Wellcome Collection 183 Euston Road London NW1 2BE UK T +44 (0)20 7611 8722 E library@wellcomecollection.org https://wellcomecollection.org