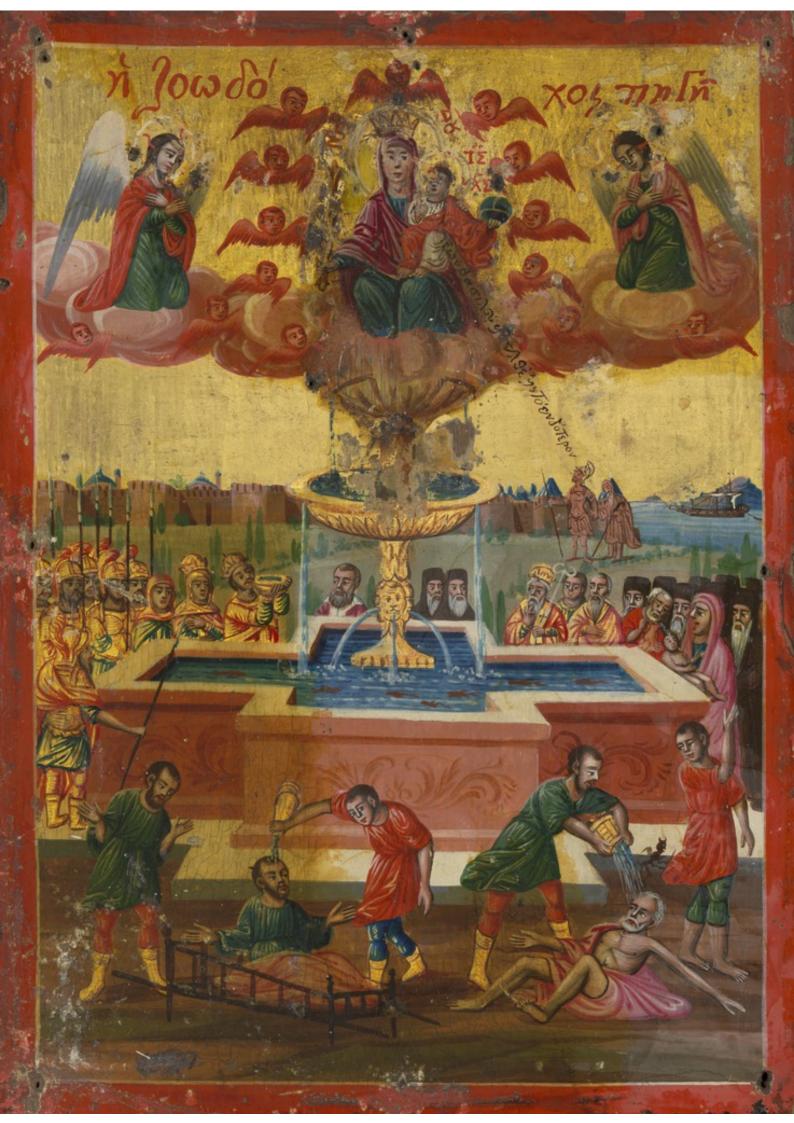

## The fountain of life. Oil painting.

## **Persistent URL**

https://wellcomecollection.org/works/f5jhb2sa

## License and attribution

This work has been identified as being free of known restrictions under copyright law, including all related and neighbouring rights and is being made available under the Creative Commons, Public Domain Mark.

You can copy, modify, distribute and perform the work, even for commercial purposes, without asking permission.



Wellcome Collection 183 Euston Road London NW1 2BE UK T +44 (0)20 7611 8722 E library@wellcomecollection.org https://wellcomecollection.org