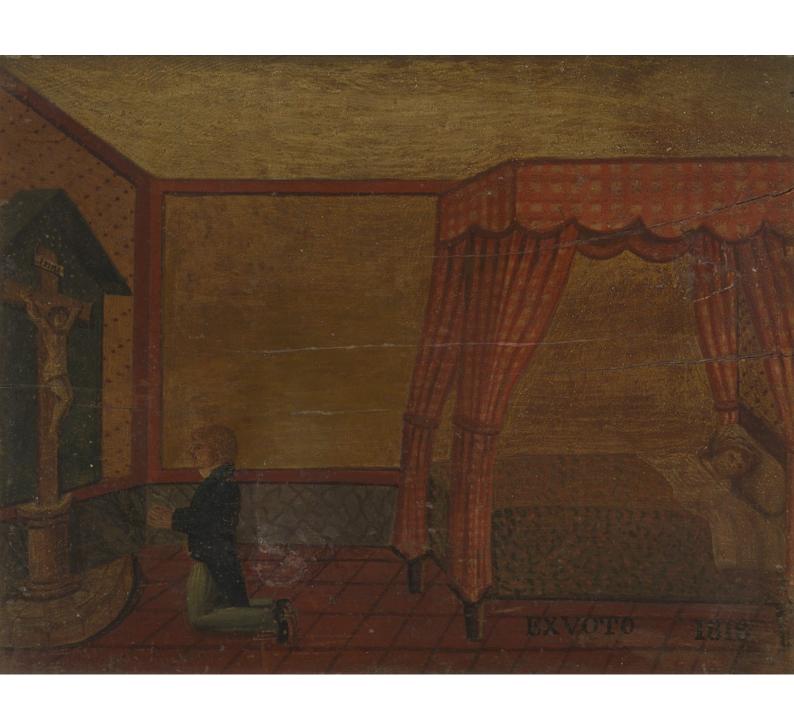

## A man praying to Christ for the health of a person in bed. Oil painting, bears date 1818.