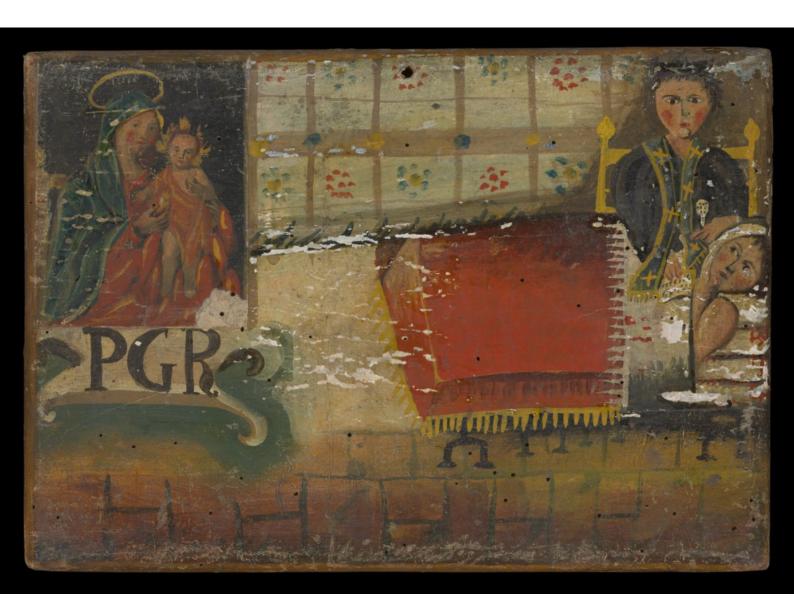

## A person ill in bed, attended by a deacon (?), praying to the Madonna del Parto. Oil painting.