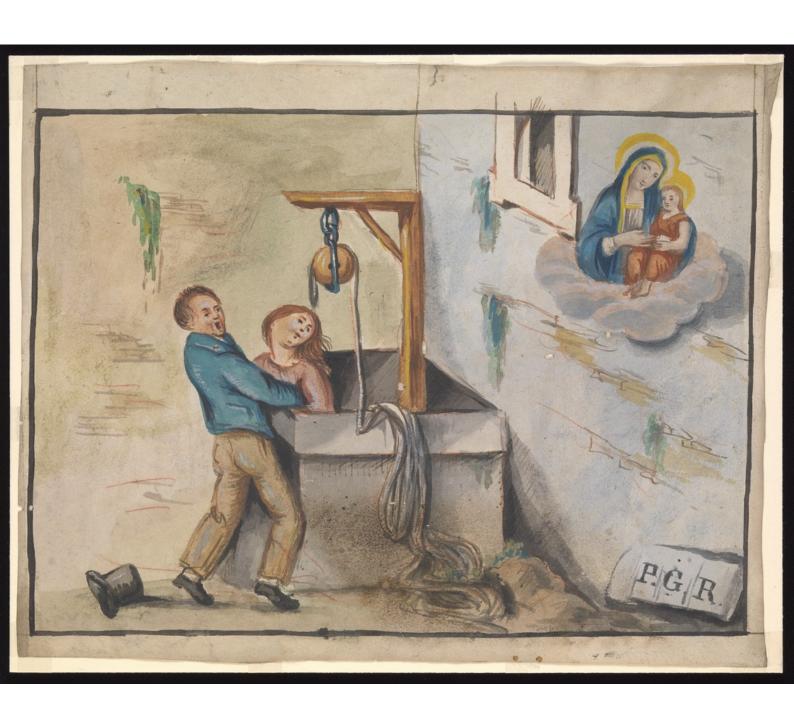

## A woman who has fallen down a well being rescued by a man praying to Sansovino's Virgin and Child. Watercolour.