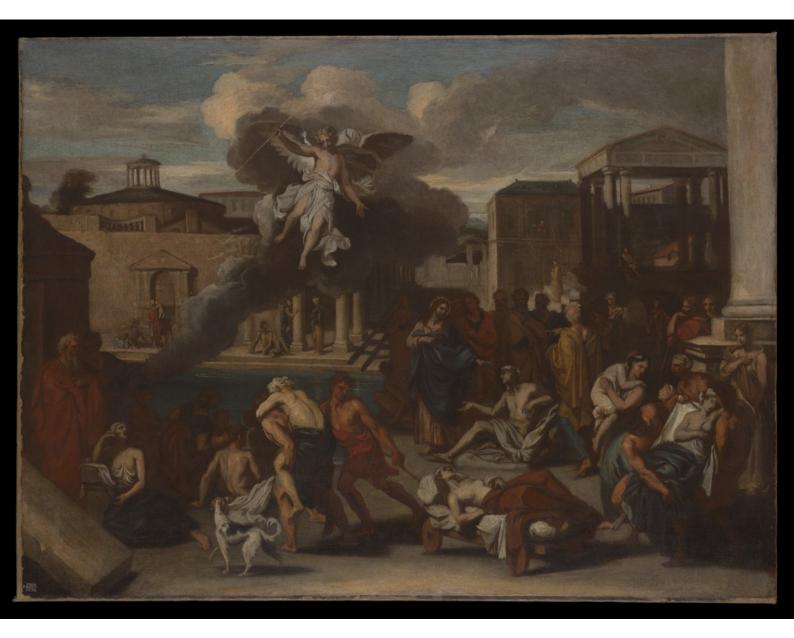

## Contributors

Cheron, Louis, 1655-1725.

## **Publication/Creation**

1683

## **Persistent URL**

https://wellcomecollection.org/works/w66927sm

## License and attribution

This work has been identified as being free of known restrictions under copyright law, including all related and neighbouring rights and is being made available under the Creative Commons, Public Domain Mark.

You can copy, modify, distribute and perform the work, even for commercial purposes, without asking permission.



Wellcome Collection 183 Euston Road London NW1 2BE UK T +44 (0)20 7611 8722 E library@wellcomecollection.org https://wellcomecollection.org