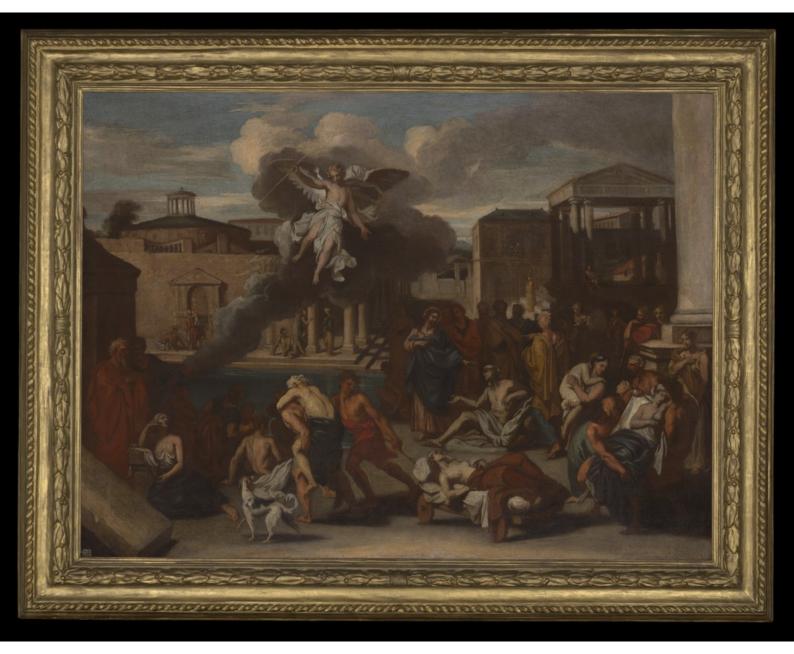

## Contributors

Cheron, Louis, 1655-1725.

## **Publication/Creation**

1683

## **Persistent URL**

https://wellcomecollection.org/works/w66927sm

## License and attribution

This work has been identified as being free of known restrictions under copyright law, including all related and neighbouring rights and is being made available under the Creative Commons, Public Domain Mark.

You can copy, modify, distribute and perform the work, even for commercial purposes, without asking permission.



Wellcome Collection 183 Euston Road London NW1 2BE UK T +44 (0)20 7611 8722 E library@wellcomecollection.org https://wellcomecollection.org