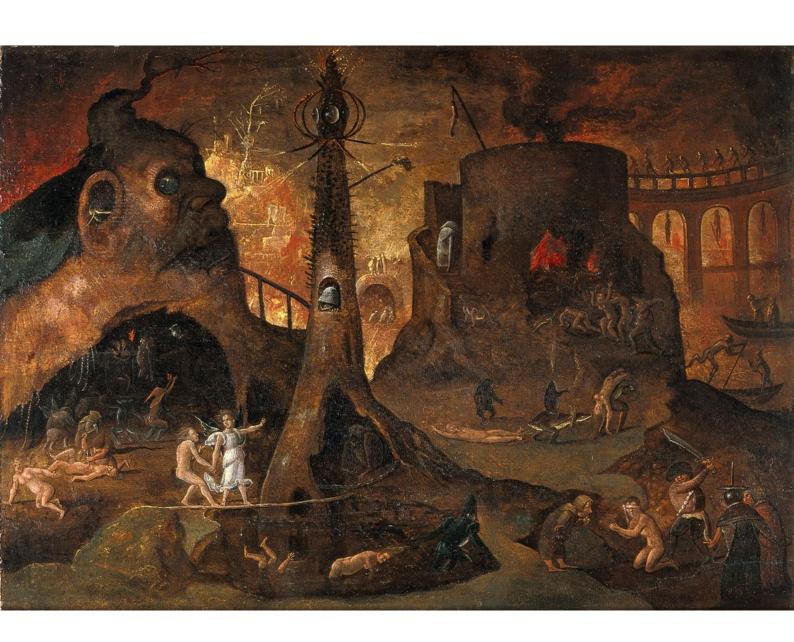

## An angel leading a soul into hell. Oil painting by a follower of Hieronymus Bosch.