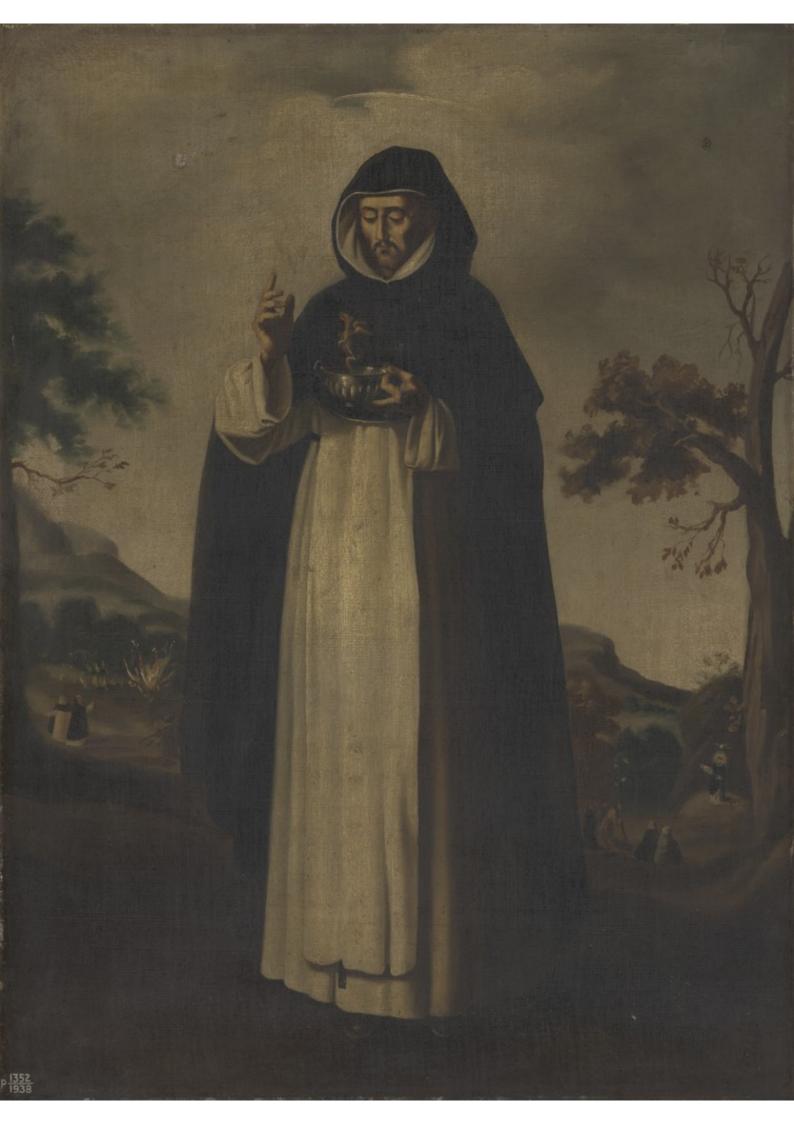

## Saint Luis Beltrán. Oil painting after F. Zurbarán.

## **Contributors**

Zurbarán, Francisco de, 1598-1664.