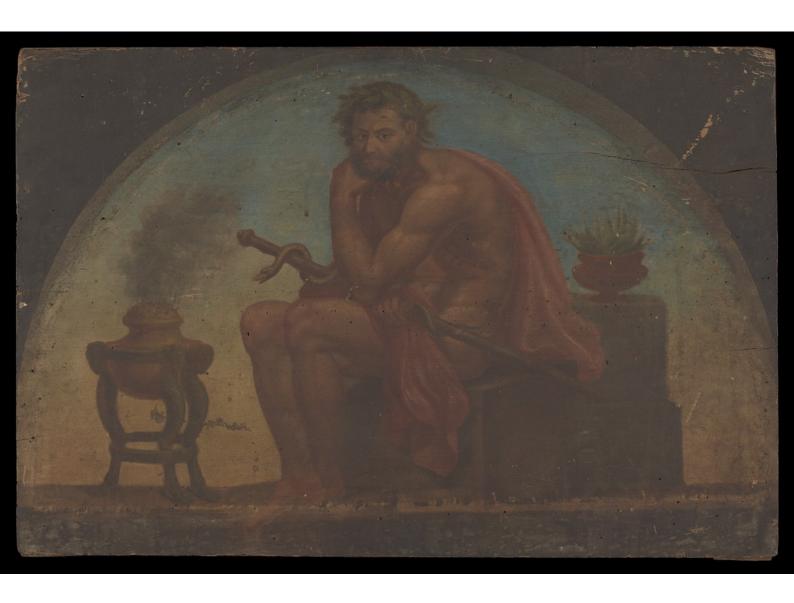

## Aesculapius (Asklepios). Oil painting.

## **Publication/Creation**

[Italia [Italy]]

## **Persistent URL**

https://wellcomecollection.org/works/sa9knkyp

## License and attribution

This work has been identified as being free of known restrictions under copyright law, including all related and neighbouring rights and is being made available under the Creative Commons, Public Domain Mark.

You can copy, modify, distribute and perform the work, even for commercial purposes, without asking permission.



Wellcome Collection 183 Euston Road London NW1 2BE UK T +44 (0)20 7611 8722 E library@wellcomecollection.org https://wellcomecollection.org