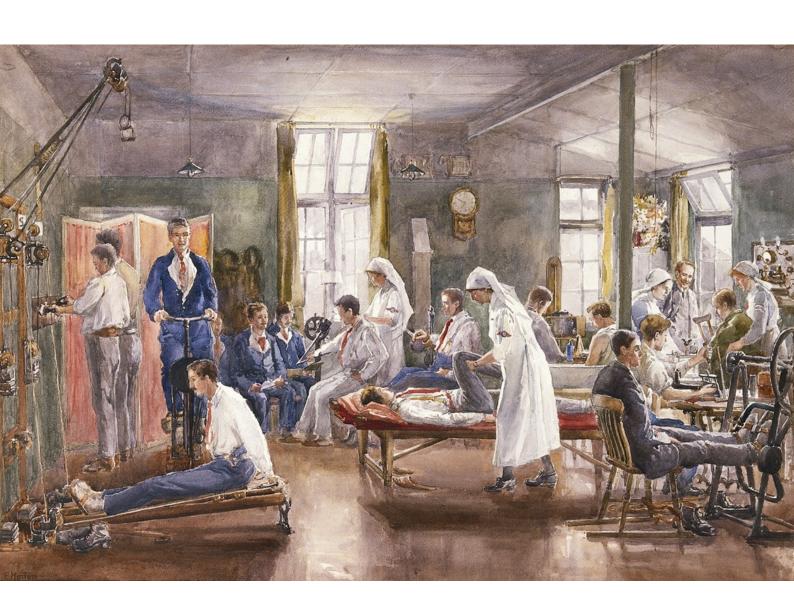

# Physical therapy at Bath War Hospital. Watercolour by E. Horton, ca. 1918.

#### **Contributors**

Horton, E. 1865-1959

### **Publication/Creation**

[1918?]

#### **Persistent URL**

https://wellcomecollection.org/works/fvzjxfev

## License and attribution

You have permission to make copies of this work under a Creative Commons, Attribution, Non-commercial license.

Non-commercial use includes private study, academic research, teaching, and other activities that are not primarily intended for, or directed towards, commercial advantage or private monetary compensation. See the Legal Code for further information.

Image source should be attributed as specified in the full catalogue record. If no source is given the image should be attributed to Wellcome Collection.