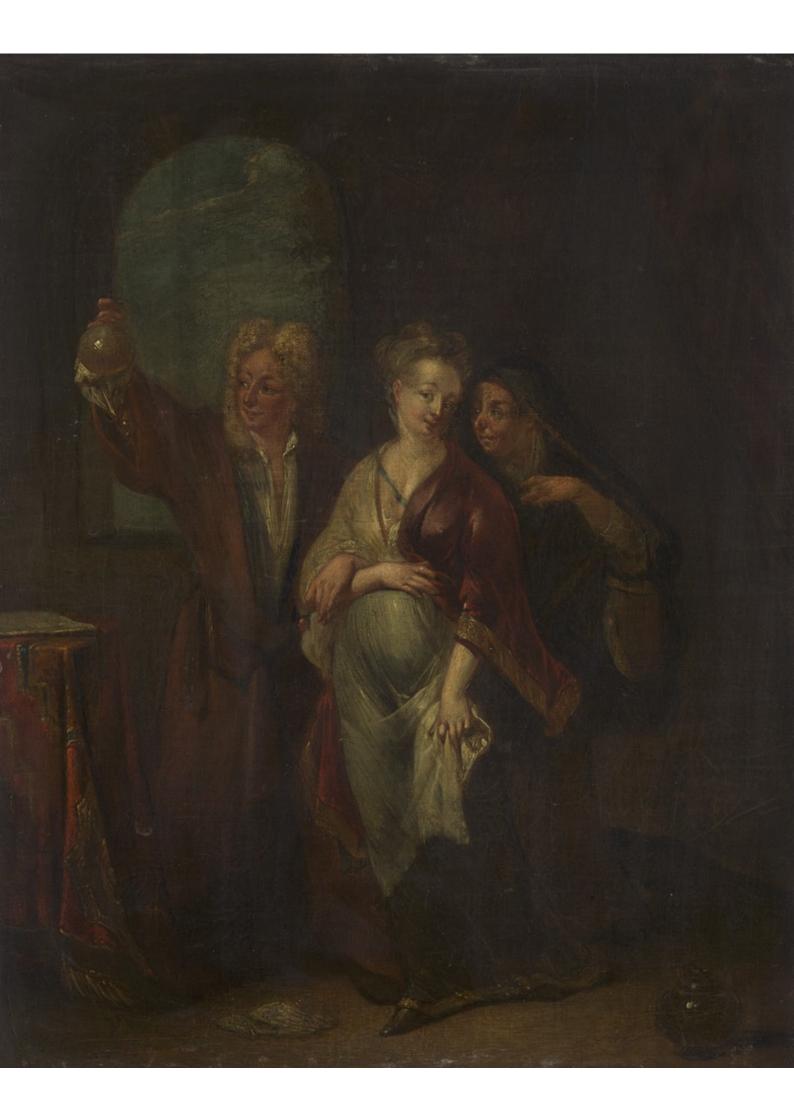

## A physician examining the urine of a pregnant girl. Oil painting attributed to a Netherlandish painter, 18th century.