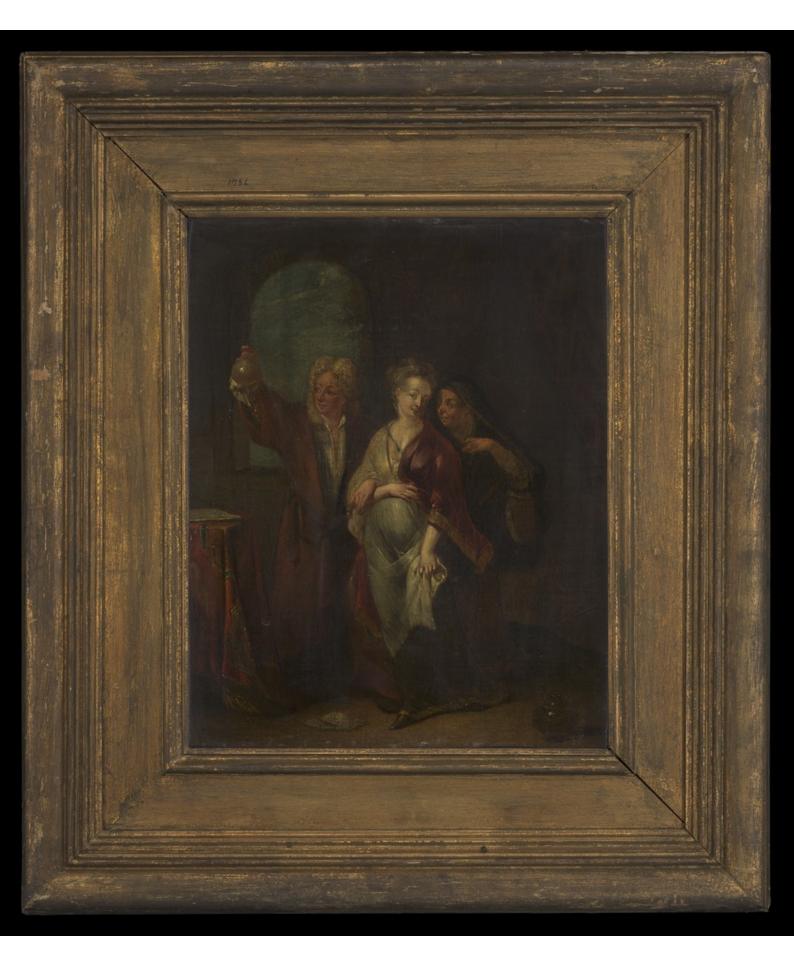

## A physician examining the urine of a pregnant girl. Oil painting attributed to a Netherlandish painter, 18th century.