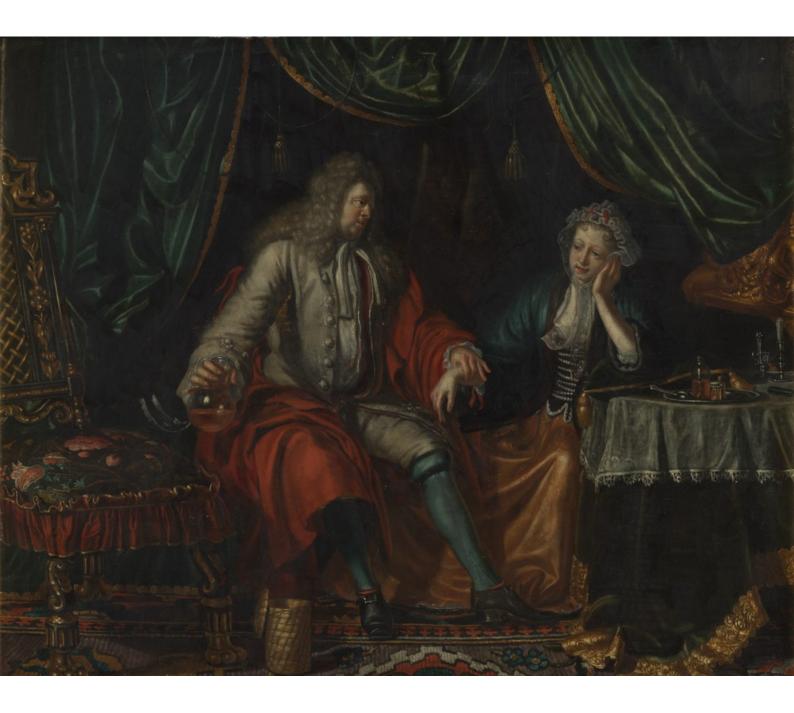

A physician feeling the pulse of a seated woman patient. Oil painting by Matthijs Naiveu.

## Contributors

Naiveu, Matthijs, 1647-1721.