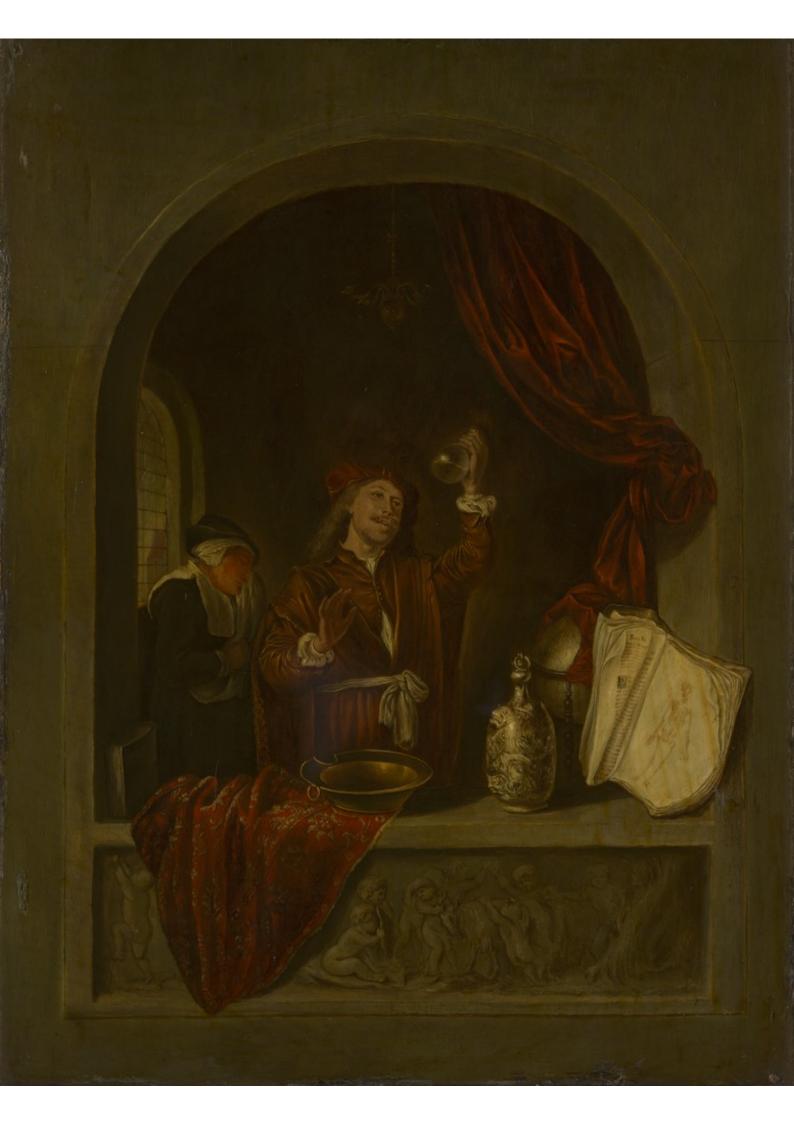

A niche-scene with a physician examining a urine flask, and an anatomy book resting in the embrasure. Oil painting after Gerrit Dou.

## **Contributors**

Dou, Gerard, 1613-1675.