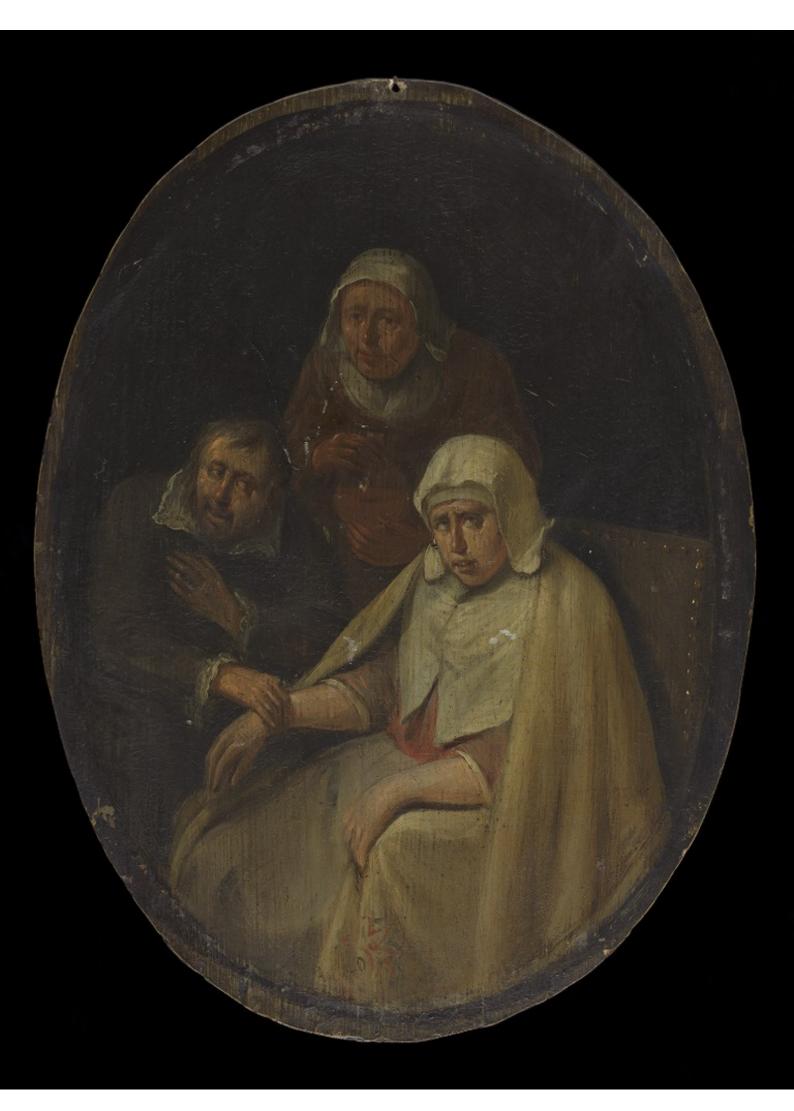

## Contributors

Heemskerck, Egbert van, 1634 or 1635-1704.

## **Persistent URL**

https://wellcomecollection.org/works/b3vscme8

## License and attribution

The copyright of this item has not been evaluated. Please refer to the original publisher/creator of this item for more information. You are free to use this item in any way that is permitted by the copyright and related rights legislation that applies to your use.

See rightsstatements.org for more information.



Wellcome Collection 183 Euston Road London NW1 2BE UK T +44 (0)20 7611 8722 E library@wellcomecollection.org https://wellcomecollection.org