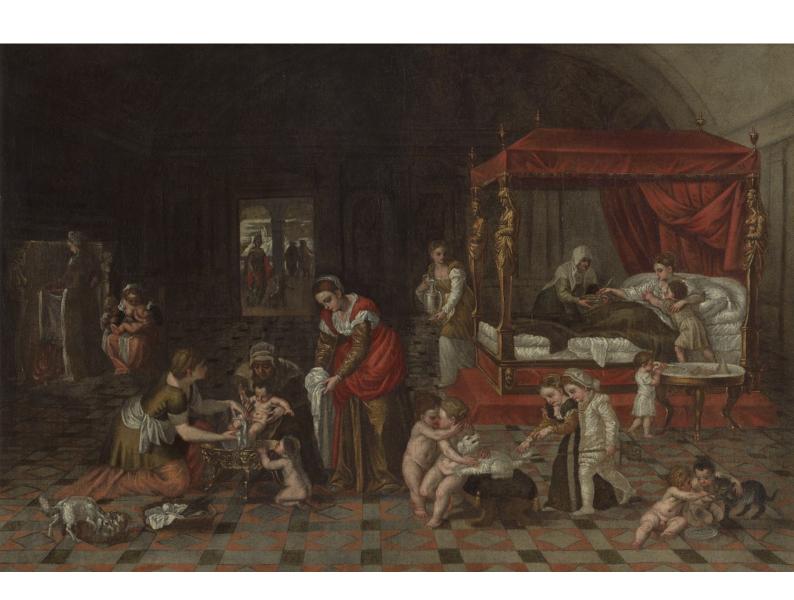

## The birth of a baby. Oil painting after (?) Lambert Sustris.

## **Contributors**

Sustris, Lambert, approximately 1515-approximately 1568.