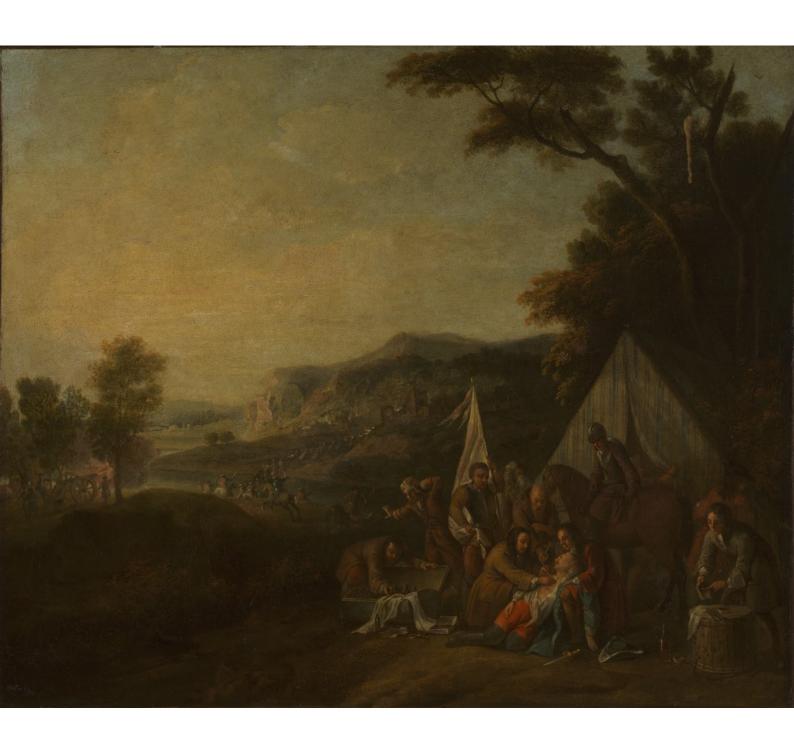

## A battle with a scene of military surgery. Oil painting attributed to a Flemish painter, ca. 1700(?).