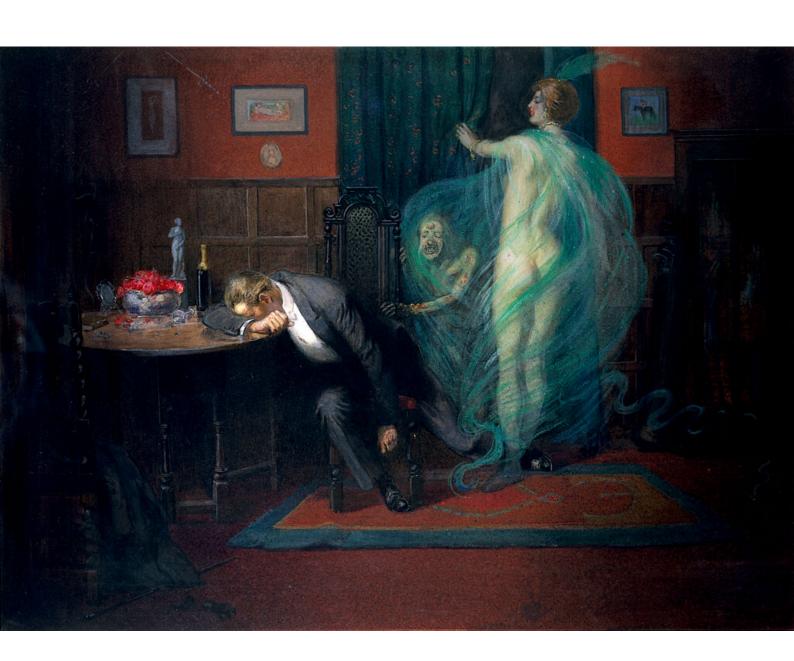

# Syphilis. Gouache by Richard Tennant Cooper, 1912.

### **Contributors**

Cooper, Richard Tennant, 1885-1957.

## **Publication/Creation**

1912

#### **Persistent URL**

https://wellcomecollection.org/works/jduqrhfr

### License and attribution

You have permission to make copies of this work under a Creative Commons, Attribution license.

This licence permits unrestricted use, distribution, and reproduction in any medium, provided the original author and source are credited. See the Legal Code for further information.

Image source should be attributed as specified in the full catalogue record. If no source is given the image should be attributed to Wellcome Collection.