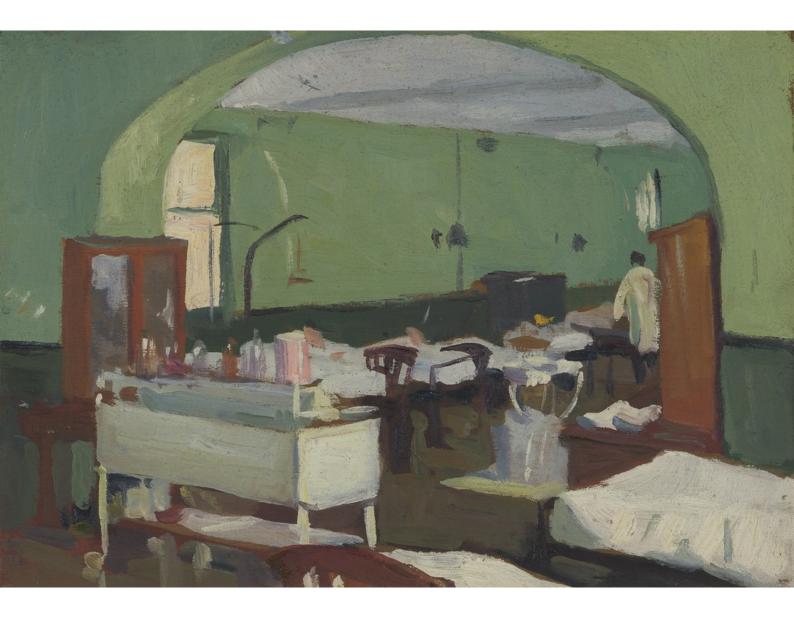

Royal Naval Hospital, Haslar: surgical ward. Oil painting by Godfrey Jervis Gordon ("Jan Gordon").