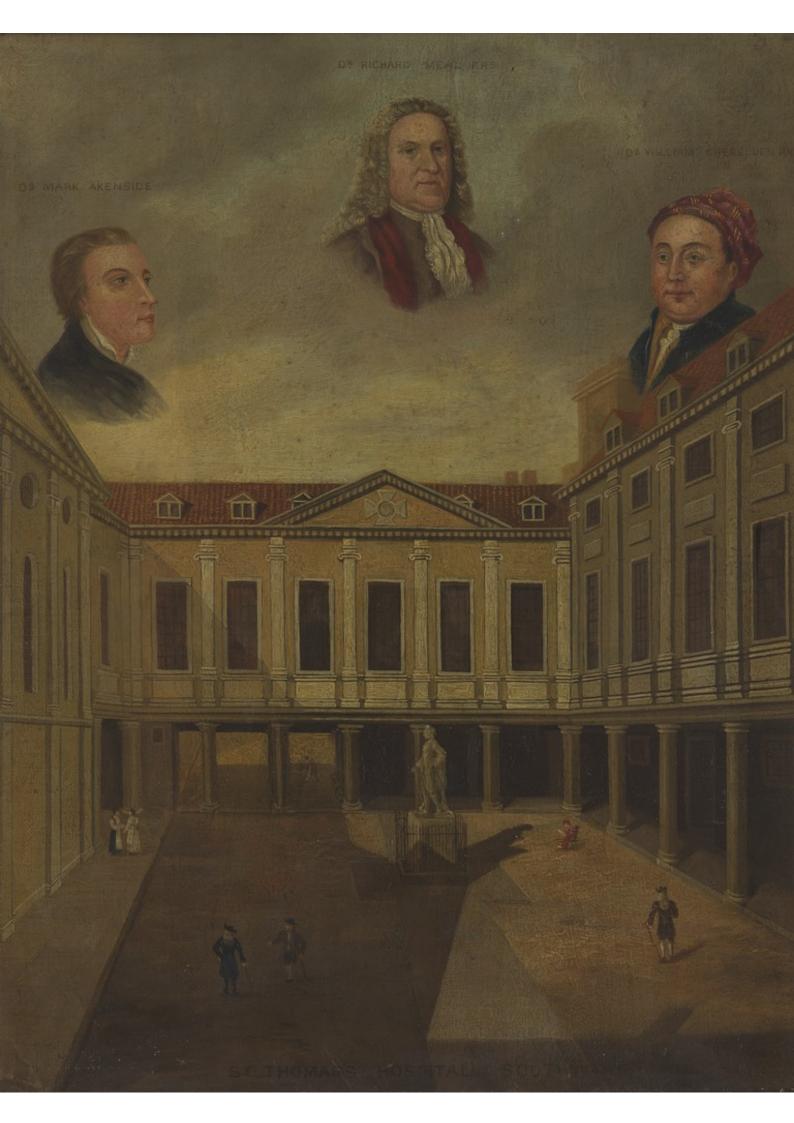

## Saint Thomas's Hospital, Southwark: the courtyard, with portraits of Mark Akenside, Richard Mead and William Cheselden. Oil painting.