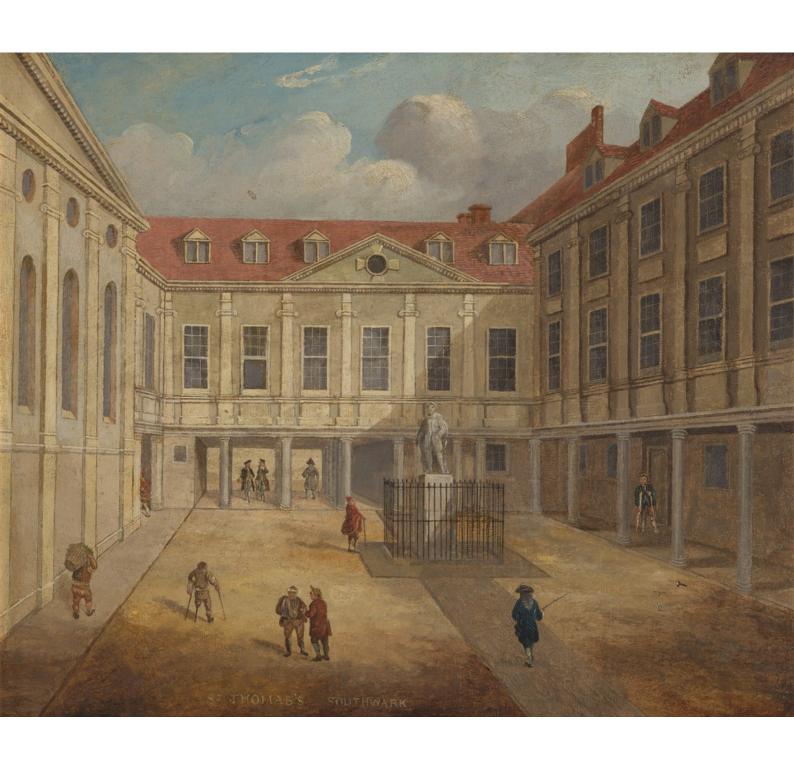

## Saint Thomas's Hospital, Southwark. Oil painting.

## **Persistent URL**

https://wellcomecollection.org/works/h9ykgngw

## License and attribution

Conditions of use: it is possible this item is protected by copyright and/or related rights. You are free to use this item in any way that is permitted by the copyright and related rights legislation that applies to your use. For other uses you need to obtain permission from the rights-holder(s).



Wellcome Collection 183 Euston Road London NW1 2BE UK T +44 (0)20 7611 8722 E library@wellcomecollection.org https://wellcomecollection.org