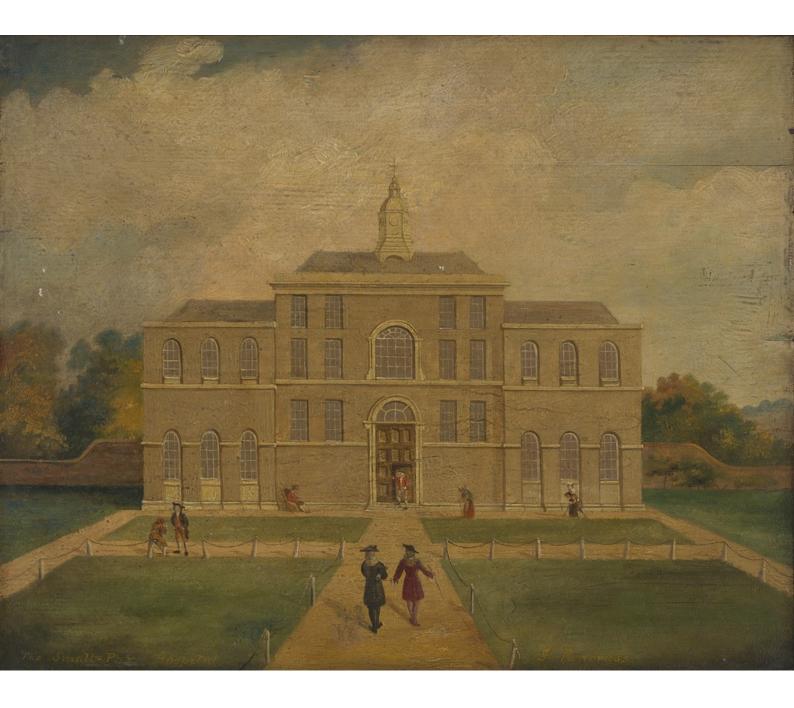

Saint Pancras smallpox hospital, London. Oil painting after G.S. Shepherd, 1806.

## Contributors

Shepherd, George Sidney, 1784-1862