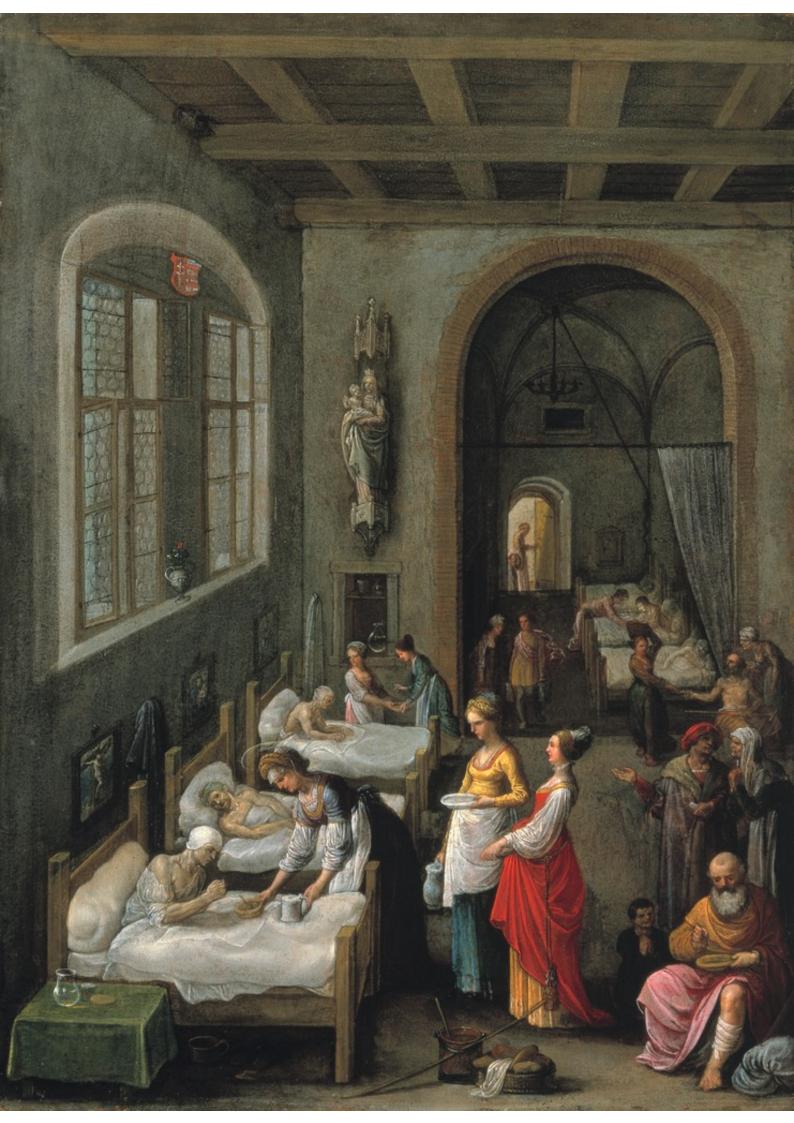

Saint Elizabeth of Hungary bringing food for the inmates of a hospital. Oil painting by Adam Elsheimer, ca. 1598.